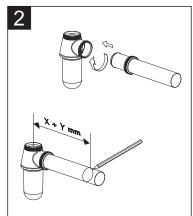

## **Installation Steps:**

Disassemble the product according to the exploded diagram as above.

- 1. Measure the distance from tube to the mid of waste.
- 2. Then check and adjust the same distance.

- 3. Assmble the rosette onto the tube directly.
- 4. Then measure "Z" as per the picture 4.

5. Adjust the same distance for part B.

- 7. Finally turn the product onto the basin waste and finish installation.
- 8. Check for leaks.