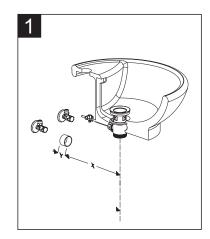

## **Installation Steps:**

Disassemble the product according to the exploded diagram as above.

- 1. Measure the distance from tube to the mid of waste.
- 2. Then check and adjust the same distance.

- 3. Assmble the rosette onto the tube directly.
- 4. Then measure "Z" as per the picture 4.