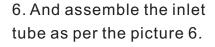

5. Adjust the same distance for part B.

- 7. Finally turn the product onto the basin waste and finish installation.
- 8. Check for leaks.