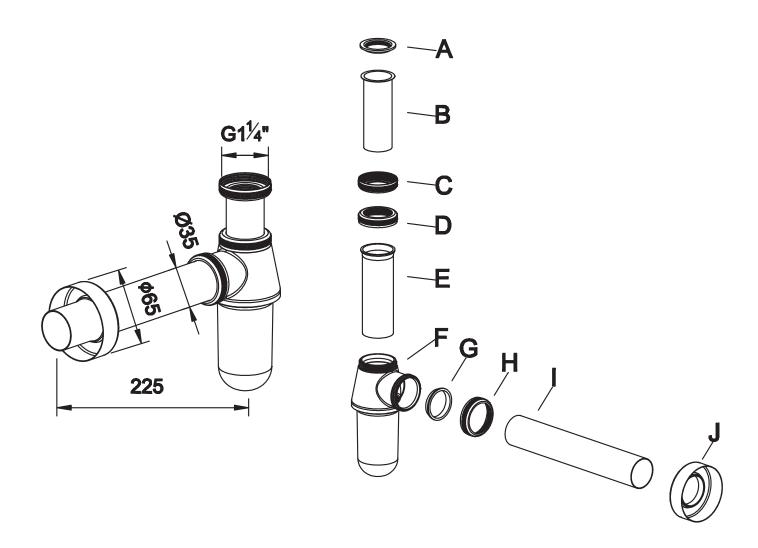

## Fitting & Care Instructions - Bottle Trap 1 1/4"x35mm CP

## **Installation Steps:**

Disassemble the product according to the exploded diagram as above.

- 1. Measure the distance from tube to the mid of waste.
- 2. Then check and adjust the same distance.

- 3. Assmble the rosette onto the tube directly.
- 4. Then measure "Z" as per the picture 4.