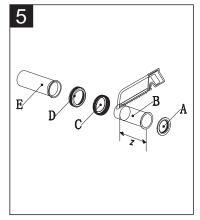

Please wear appropriate PPE
- It is the responsibility of the person who installs the waste to ensure that the installation is watertight
- We have taken great care to ensure that this product reaches you in perfect condition. However should any parts be damaged or missing please contact your point of purchase. This does not affect your statutory rights. In addition if you require replacement parts your point of purchase will be happy to assist.



## **Installation Steps:**

Disassemble the product according to the exploded diagram as above.

- 1. Measure the distance from tube to the mid of waste.
- 2. Then check and adjust the same distance.





- 3. Assmble the rosette onto the tube directly.
- 4. Then measure "Z" as per the picture 4.





5. Adjust the same distance for part B.







- 7. Finally turn the product onto the basin waste and finish installation.
- 8. Check for leaks.