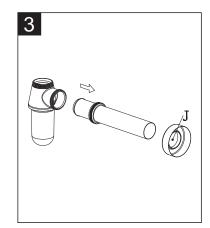

5. Adjust the same distance for part B.

- 7. Finally turn the product onto the basin waste and finish installation.
- 8. Check for leaks.