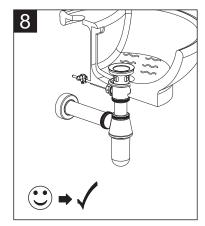

5. Adjust the same distance for part B.

- 7. Finally turn the product onto the basin waste and finish installation.
- 8. Check for leaks.