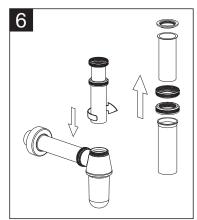

lease wear appropriate PPE
- It is the responsibility of the person who installs the waste to ensure that the installation is watertight
- We have taken great care to ensure that this product reaches you in perfect condition. However should any parts be damaged or missing please contact your point of purchase. This does not affect your statutory rights. In addition if you require replacement parts your point of purchase will be happy to assist.



## **Installation Steps:**

Disassemble the product according to the exploded diagram as above.

- 1. Measure the distance from tube to the mid of waste.
- 2. Then check and adjust the same distance.





- 3. Assmble the rosette onto the tube directly.
- 4. Then measure "Z" as per the picture 4.





5. Adjust the same distance for part B.







- 7. Finally turn the product onto the basin waste and finish installation.
- 8. Check for leaks.