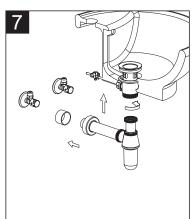

## **Installation Steps:**

Disassemble the product according to the exploded diagram as above.

- 1. Measure the distance from tube to the mid of waste.
- 2. Then check and adjust the same distance.

- 3. Assmble the rosette onto the tube directly.
- 4. Then measure "Z" as per the picture 4.

5. Adjust the same distance for part B.

- 7. Finally turn the product onto the basin waste and finish installation.
- 8. Check for leaks.