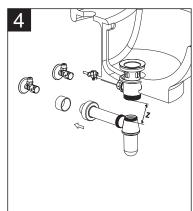

## **Installation Steps:**

Disassemble the product according to the exploded diagram as above.

- 1. Measure the distance from tube to the mid of waste.
- 2. Then check and adjust the same distance.

- 3. Assmble the rosette onto the tube directly.
- 4. Then measure "Z" as per the picture 4.