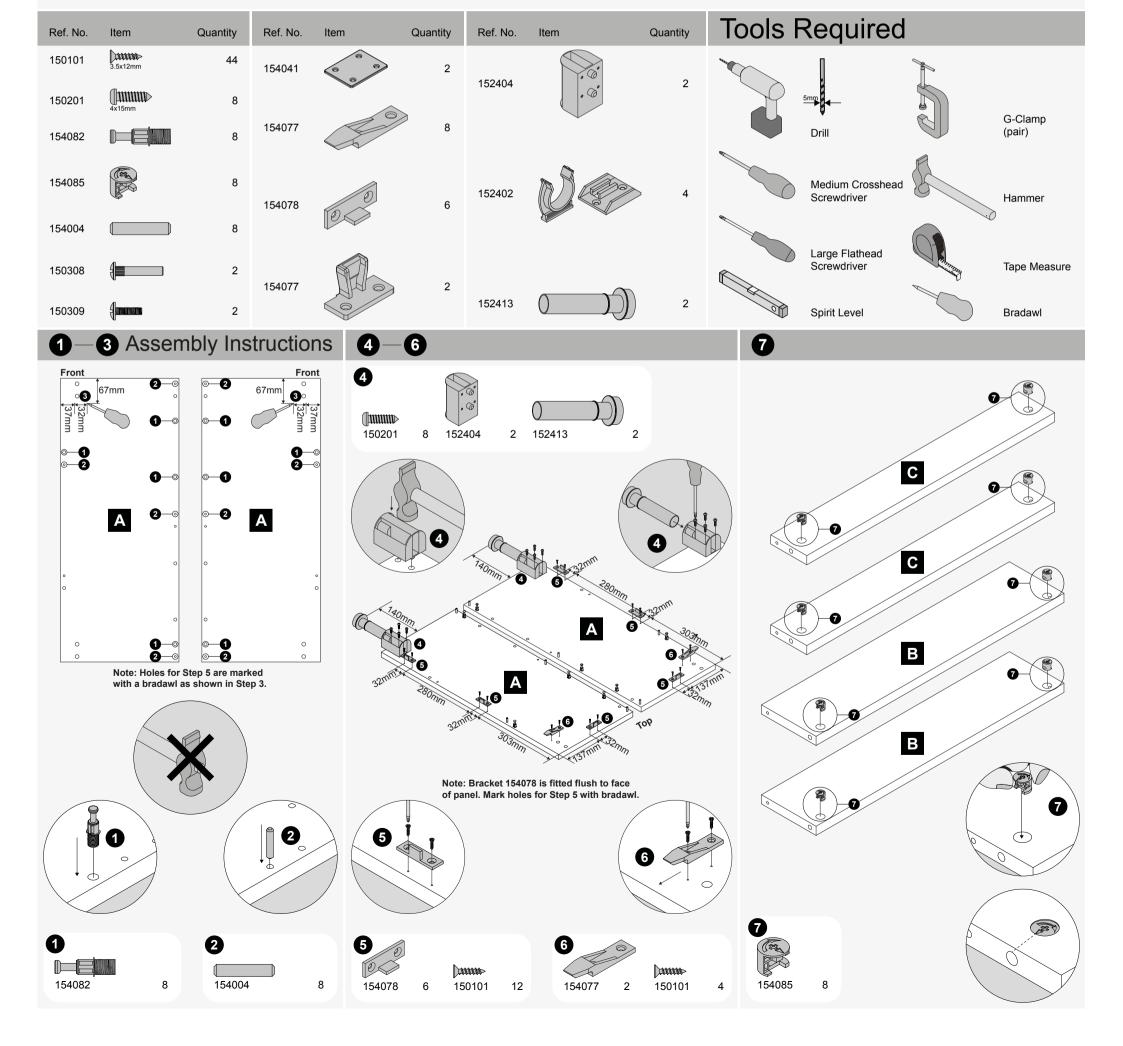

ldren. Keep all these items out of reach and do not leave children unattended in the assembly area.

Please read these instructions carefully before proceeding. Refer to the Guide to Receiving and Installing your Bathroom booklet for further information.

Note: Due to variation in wall conditions no screws are supplied for fixing the units to the wall. If in doubt consult an expert. Assemble the unit on a clean solid work surface.

In the interest of continuing improvements we reserve the right to amend or adjust the specifications without prior notice. Errors and omissions excepted.

Every effort has been made to ensure that this product leaves the factory in perfect condition. In the unlikely event that an item is damaged or incorrect, please contact the customer services department.