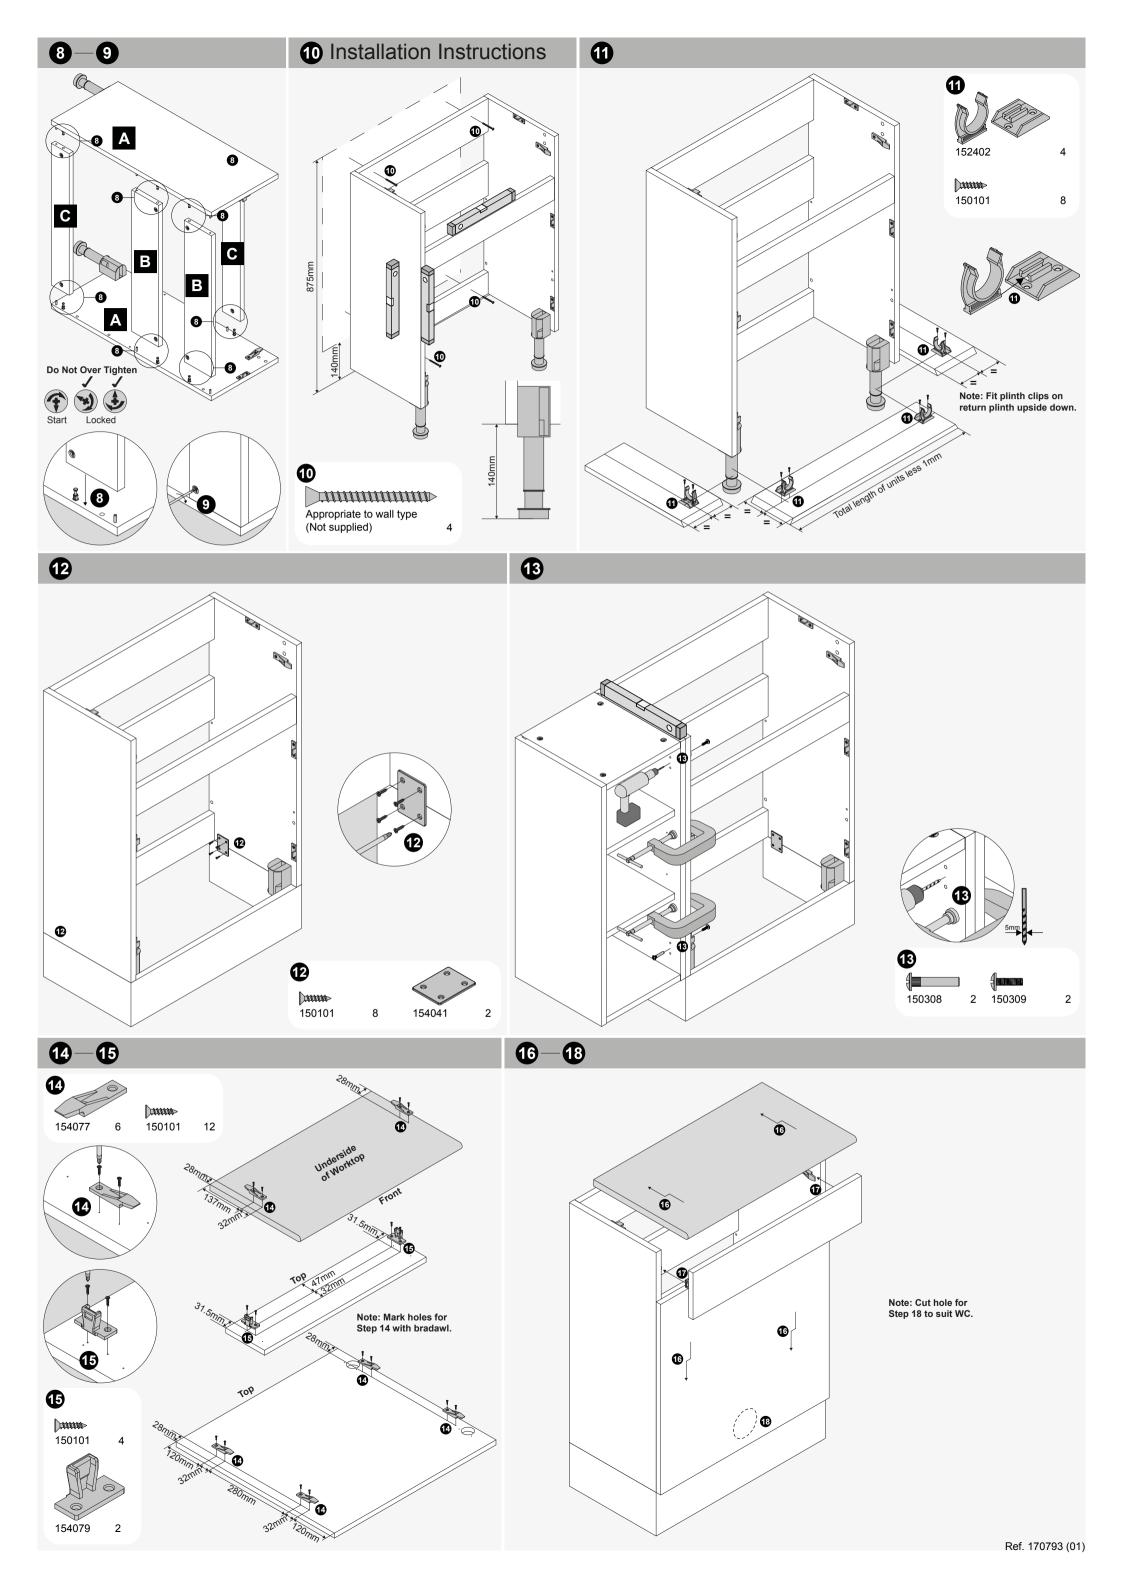

ren. Keep all these items out of reach and do not leave children unattended in the assembly area.

Please read these instructions carefully before proceeding. Refer to the Guide to Receiving and Installing your Bathroom booklet for further information.

Note: Due to variation in wall conditions no screws are supplied for fixing the units to the wall. If in doubt consult an expert. Assemble the unit on a clean solid work surface.

In the interest of continuing improvements we reserve the right to amend or adjust the specifications without prior notice. Errors and omissions excepted.

Every effort has been made to ensure that this product leaves the factory in perfect condition. In the unlikely event that an item is damaged or incorrect, please contact the customer services department.