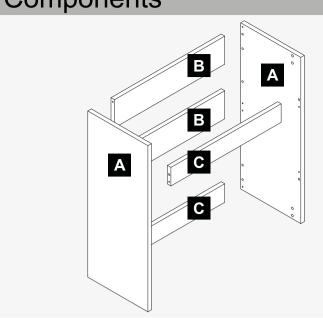

## 600 WC Unit Assembly Con

## Components



## **Important Information**

Caution: Some pieces of hardware could be hazardous to small children. Keep all these items out of reach and do not leave children unattended in the assembly area.

Please read these instructions carefully before proceeding. Refer to the Guide to Receiving and Installing your Bathroom booklet for further information.

Note: Due to variation in wall conditions no screws are supplied for fixing the units to the wall. If in doubt consult an expert. Assemble the unit on a clean solid work surface.

In the interest of continuing improvements we reserve the right to amend or adjust the specifications without prior notice. Errors and omissions excepted.

Every effort has been made to ensure that this product leaves the factory in perfect condition. In the unlikely