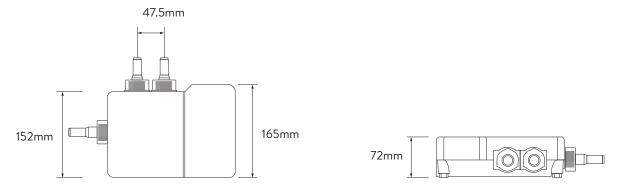

# AQUALISA ISYSTEM™ EXPOSED



WITH ADJUSTABLE HEAD - HP/COMBI

### **DIMENSIONAL DRAWINGS**



### **PROCESSOR**







## WITH ADJUSTABLE HEAD - HP/COMBI

.....

### **TECHNICAL SPECIFICATIONS**

| Minimum pressure requirements          | 1 bar                                                                                                           |
|----------------------------------------|-----------------------------------------------------------------------------------------------------------------|
| Maximum pressure requirements          | 7 bar                                                                                                           |
| Processor inlet fitting connections    | 15mm push fit                                                                                                   |
| Valve inlet centres                    | 48mm