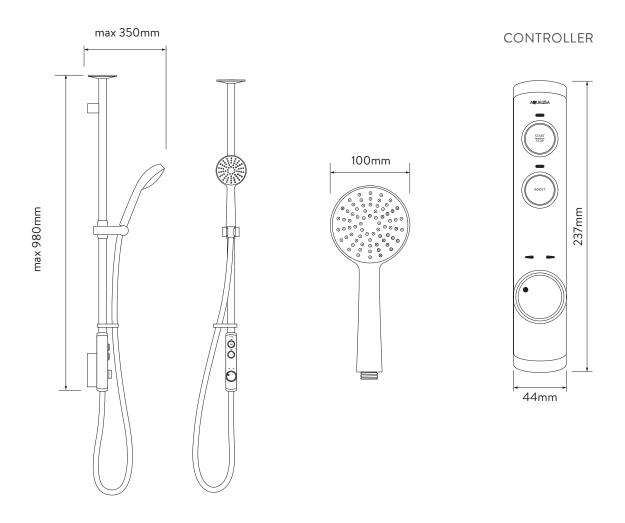

# AQUALISA ISYSTEM™ EXPOSED



WITH ADJUSTABLE HEAD - HP/COMBI

### **DIMENSIONAL DRAWINGS**



### **PROCESSOR**







## WITH ADJUSTABLE HEAD - HP/COMBI

.....

### **TECHNICAL SPECIFICATIONS**

| Minimum pressure requirements          | 1 bar                                                                                                           |
|----------------------------------------|-----------------------------------------------------------------------------------------------------------------|
| Maximum pressure requirements          | 7 bar                                                                                                           |
| Processor inlet fitting connections    | 15mm push fit                                                                                                   |
| Valve inlet centres                    | 48mm