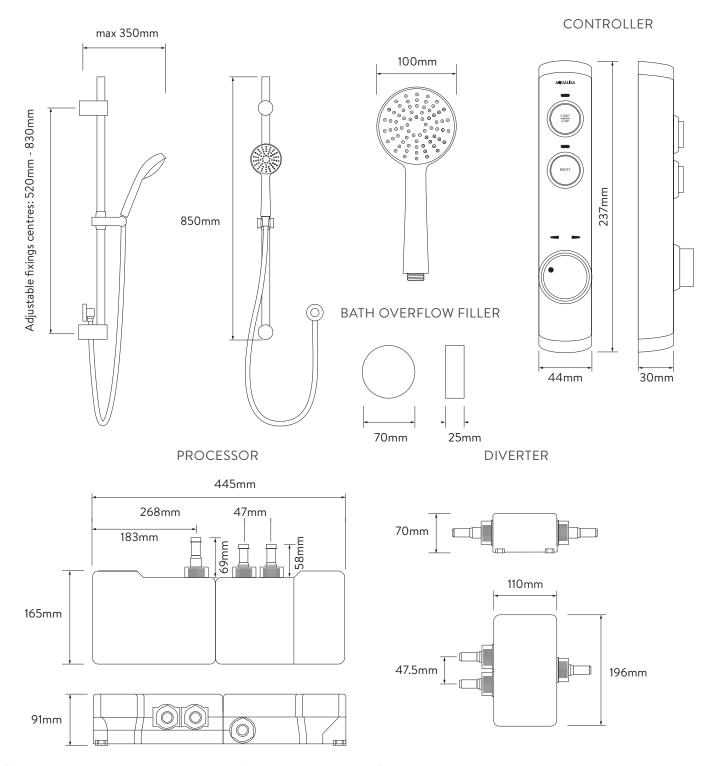

## AQUALISA ISYSTEM™ DUAL OUTLET CONCEALED

WITH ADJUSTABLE HEAD AND BATH OVERFLOW FILLER - GRAVITY PUMPED

DIMENSIONAL DRAWINGS

## AQUALISA ISYSTEM™ DUAL OUTLET CONCEALED

WITH ADJUSTABLE HEAD AND BATH OVERFLOW FILLER - GRAVITY PUMPED