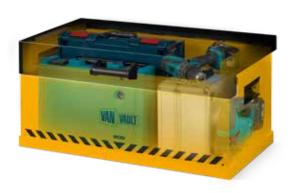

# **ACCESSIBILITY**

■ Wide mouth drop front for greater access and visibility of contents inside.

■ The flush front lid protects against attacks with crowbars or car jacks.

## **STORAGE**

| Power Tools       | •        | Piping                 | × |
|-------------------|----------|------------------------|---|
| Large Power Tools | *        | Small Transformers     | × |
| Hand Tools        | <b>✓</b> | Large Transformers     | × |
| Large Hand Tools  | *        | Power Tool Accessories | • |