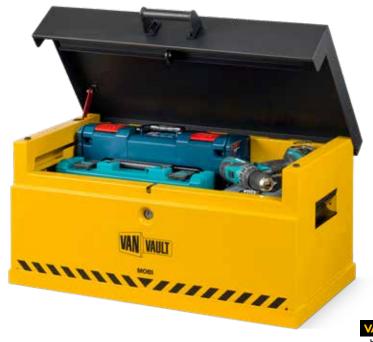

# **ACCESSIBILITY**

■ Wide mouth drop front for greater access and visibility of contents inside.

■ The flush front lid protects against attacks with crowbars or car jacks.

## **STORAGE**

| Power Tools       | •        | Piping                 | × |
|-------------------|----------|------------------------|---|
| Large Power Tools | *        | Small Transformers     | × |
| Hand Tools        | <b>✓</b> | Large Transformers     | × |
| Large Hand Tools  | *        | Power Tool Accessories | • |