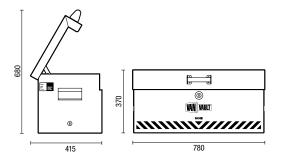

## **SPECIFICATION**

| Model Number:                | S10850<br>Secure Storage Vehicle Box |  |
|------------------------------|--------------------------------------|--|
| Product Type:                |                                      |  |
| External Size:               | 780 (L) x 415 (D) x 370 (H)          |  |
| External Size With Lid Open: | 780 (L) x 415 (D) x 680 (H)          |  |
| Internal Size:               | 690 (L) x 325 (D) x 360 (H)          |  |
| Weight:                      | 32.25kg                              |  |