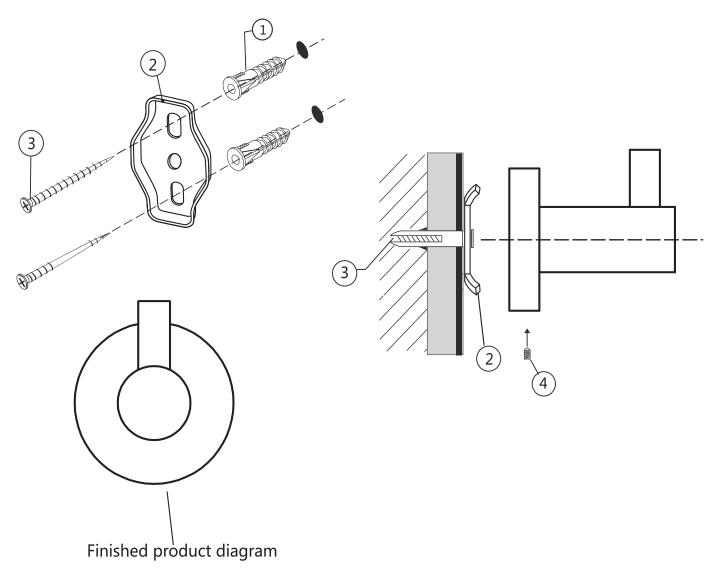

## Steps

1.Determine desired height and location.

Using the **mounting bracket** (2) as a template to mark the positions for the mounting holes. 2. Using  $\Phi$ 8mm drill bit, drill 30mm deep mounting holes.

3.Position the bracket by inserting wall plug into holes by pressing firmly.

- 4. Make sure the screw holes align vertically.
- 5. Tighten **the screws** while holding firmly in place. DO NOT over tighten.

6.Attach the hook by pressing firmly to **mounting bracket**<sup>(2)</sup>.

7.Secure the hook to mounting bracket with the **grub screw**(4).