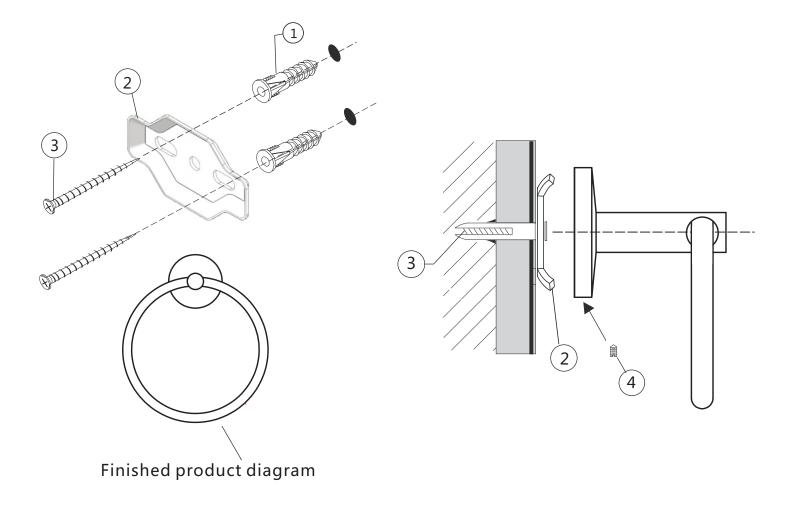

## TOWEL RING

1. Determine desired height and location.

Using the **mounting bracket** (2) as a template to mark the positions for the mounting holes. 2.Using  $\Phi$ 8mm drill bit, drill 30mm deep mounting holes

- 3.Position the bracket by inserting **wall plug** into holes by pressing firmly.
- 4. Make sure the screw holes align vertically.
- 5. Tighten **the screws** while holding firmly in place. DO NOT over tighten.
- 6.Attach the tower ring by pressing firmly to mounting bracket②
- 7.Secure the tower ring to mounting bracket with the **grub screw**<sup>(4)</sup>