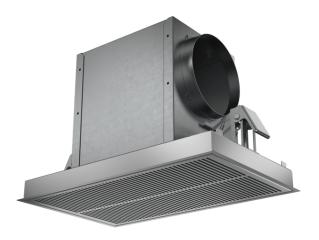

# Optional accessories

- Clean Air Plus recirc. kit external inox
- Colour: stainless steel
- For recirculation operation
- Combined with ceiling hoods
- Anti-fish functionality: Especially effective against fish smell.
- Connection pipe front, side or top