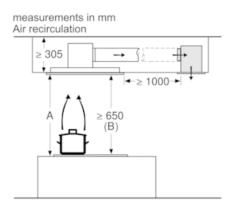

## Dimensioned drawings

A: Optimum performance 700-1500 B: From upper edge of pan support