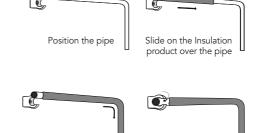

Ideal for tight spaces

70mm x 7.2m of Pipe Insulation will cover 3 metres of pipe.

All figures are approximate.

Scrunch the product to cover all

the arms of the pipe

Clamp the pipe in place

Manufactured by Topsleeve www.topsleeve.com