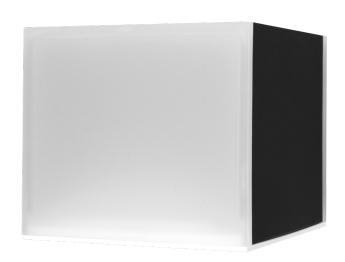

## DECORATIVE EXTERIOR LED CUBE WALL LIGHT

## **Product Features**

- · IP65 rating, ideal for external applications
- · Unique eco design imitating die-cast metal finish
- · Robust high impact polycarbonate housing
- · Up/Down or Side/Side illumination options

| CAT NO.    | LUMINAIRE LUMENS | WATTAGE |
|------------|------------------|---------|
| LEXD100G40 | 150              | 5W      |

Up/Down Illumination