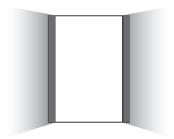

## **Product Drawing**

| STANDARD     | DESCRIPTION                                                                                                                                                                                                |  |
|--------------|------------------------------------------------------------------------------------------------------------------------------------------------------------------------------------------------------------|--|
| EN 60598-1   | Luminaires – General requirements                                                                                                                                                                          |  |
| EN 61000-3-2 | Electromagnetic compatibility (EMC) – Part 3-2: Limits – for harmonic current emissions                                                                                                                    |  |
| EN 61000-3-3 | Limits – Limitation of voltage changes, voltage fluctuations and flicker in public low-voltage supply systems, for equipment with rated current ≤ 16 A per phase and not subject to conditional connection |  |
| EN 61547     | Equipment for general lighting purposes – EMC immunity requirements                                                                                                                                        |  |
| EN 55015     | Limits and methods of measurement of radio disturbance characteristics of electrical lighting and similar equipment                                                                                        |  |