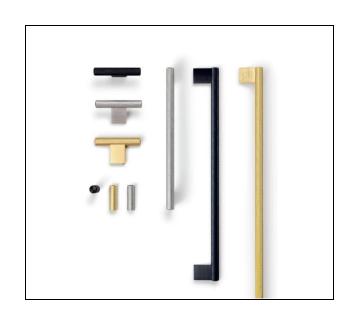

## Material:

Aluminium

#### Finish:

Stainless steel look Brushed dark brass Bushed black