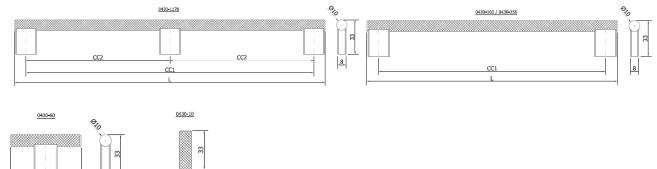

## Sizes:

| Model     | L    | CC1  | CC2 | Н  |
|-----------|------|------|-----|----|
| 0430-10   | 10   |      |     | 33 |
| 0430-60   | 60   |      |     | 33 |
| 0430-160  | 182  | 160  |     | 33 |
| 0430-256  | 278  | 256  |     | 33 |
| 0430-320  | 342  | 320  |     | 33 |
| 0430-1178 | 1200 | 1178 | 589 | 33 |