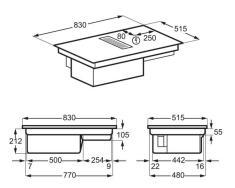

### CCE84779FB

**Product Specification** 

### PSGBHH220DE0000D

PSGBHH220DE0000F