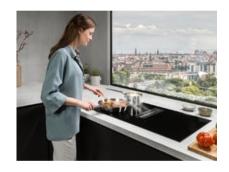

## After cooking, quietly clear the kitchen air with Breeze

After the cooking is done you want to be able to enjoy your meal and discreetly freshen the kitchen air. The Breeze function quietly clears the kitchen air, without disturbing the ambiance for you and your guest.