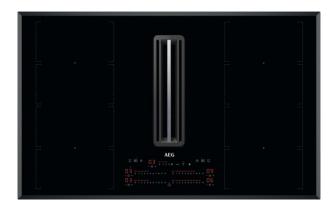

### Your kitchen, your way.

Get the Kitchen Design Freedom you need. This duo combines an induction hob with a powerful integrated extractor, so you don't have to worry about a hob and separate hood. Now you can plan your kitchen layout with the freedom your creativity needs.

# Get the Kitchen Design Freedom to plan your kitchen your way

This combination of an induction hob with a powerful integrated extractor gives you the Kitchen Design Freedom you need. Now you have more space for your versatile kitchen layout ideas.

# Get flexibility on both sides of the hob with Double FlexiBridge

Double FlexiBridge lets you use either the right or left side of the hob to customise your own cooking area by combining up to four zones. Allowing you to cook with pots, pans, and even planchas of different sizes for ultimate flexibility.