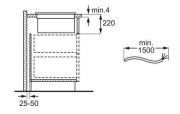

# Get the Kitchen Design Freedom to plan your kitchen your way

This combination of an induction hob with a powerful integrated extractor gives you the Kitchen Design Freedom you need. Now you have more space for your versatile kitchen layout ideas.