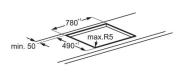

# Get the Kitchen Design Freedom to plan your kitchen your way

This combination of an induction hob with a powerful integrated extractor gives you the Kitchen Design Freedom you need. Now you have more space for your versatile kitchen layout ideas.