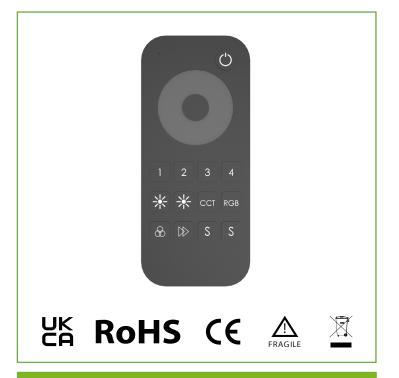

## **Universal Remote Control**

**Lighting Control** 

### **Product overview**

The Universal Remote Control is an essential accessory to work alongside the Sensio range of receivers.

Simply combine the remote control with either the single colour, CCT or RGB CCT receivers to access a multitude of clever features, such as dimming, colour changing and dynamic sequence modes.

## Key Features

- Dimming function
- Colour changing and mixing functions
- Dynamic colour sequence modes
- Four zone channels

**Technical Specification** 

• 30 Meter range

| Power                 | 2 x AAA batteries              |
|-----------------------|--------------------------------|
| Output Signal         | RF(2.4GHz)                     |
| Control Distance      | 30 Meters (barrier free space) |
| Operating Temperature | -30°C ~ + 55°C                 |