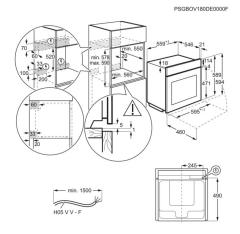

# BPK948330B

| Product Specification     |                                                          |
|---------------------------|----------------------------------------------------------|
| Product Installation      | Built_In                                                 |
| Product Typology          | BI_Oven_Electric                                         |
| Product Classification    | Exploration                                              |
| Туре                      | Single                                                   |
| Installation              | BI                                                       |
| Size                      | 60x60                                                    |
| Oven Energy               | Electrical                                               |
| Cooking                   | Fan + Ring                                               |
| Cleaning top oven         | Pyrolytic                                                |
| Cleaning bottom oven      | No                                                       |
| Nø of cavities            | 1                                                        |
| Design family             | Mastery Range                                            |
| Main colour               | Black                                                    |
| Control Panel material    | Glass                                                    |
| Type of doors             | 4 Glasses, Smiley cut-out big                            |
| Type of handle            | Metal                                                    |
| Door type bottom oven     | No                                                       |
| Door hinges               | Drop Down Equilibrated, Drop Down Removable With Dampers |
| Drawer                    | No                                                       |
| Control lamps             | No                                                       |
| Hob control               | No                                                       |
| Left front - Hob control  | No                                                       |
| Rear - Hob control        | No                                                       |
| Right front - Hob control | No                                                       |

| Right rear - Hob control | No                |
|--------------------------|-------------------|
| Thermostat               | Тор               |
| Type of timer min.       | ITex100R          |
| Electronic Oven Control  | iTex100R_Pyro_con |