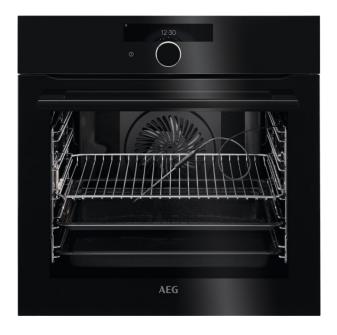

## **BPK948330B**

# Perfect results. Without the effort

The 8000 AssistedCooking Oven has a recipe collection built in, allowing you to precisely prepare any meal with ease. There s also a probe, which when inserted in food, analyses core temperatures. For consistently reliable results, in every single dish.

## A self-cleaning oven

With one touch of the Pyrolytic cleaning function, dirt, grease and food residue in the oven is converted into ash that you can easily wipe off with a damp cloth.

- · Built-in oven
- · Multifunctional oven with ring heating element
- · Oven energy class: A++
- Oven cooking functions: Au Gratin, Bottom heat, Bread baking, Conventional/Traditional cooking, Defrost, Dough proving, Drying, Frozen foods, Grilling, Keep warm, Moist fan baking, Pizza setting, Plate warming, Preserving, Slow Cooking, True fan cooking, Turbo grilling
- Oven cavity with 3 baking levels
- Fast oven heat up function
- Meat Probe
- PYROLUXE® PLUS self-cleaning system, 3 cycles
- SoftMotion™ for a smooth, silent action when closing the door
- Automatic temperature proposal
- · Memory function for frequently used oven settings
- Automatic weight programs
- Electronic temperature regulation
- · Electronic Child Lock safety function
- Residual heat indication
- Touch Control
- Automatic safety switch off oven function
- · Electronic oven functions overview: 160 variety of pre-set cooking programmes "Assist" (weight/food sensor), 3 Favorites, 3 Pyro cycles, 32 Languages, Acoustic signal, App control, Automatic safety switch off only oven, Buzzer volume adjustable, Check Result (Finish Assist by remaining 10% duration), Child lock (in off mode), Cleaning reminder, Clock style in standby (2 versions), Connectivity, Cooking with Duration, Cooking with End Time and Duration, Demo mode with code, Display Brightness adjustable (ON status), Display Full colour TFT rotary 175x35mm, Electronic temperature regulation, Electronical door lock, Fast heat up selectable, Food sensor, Food sensor automatic switch off, Food sensor core temperature indication, Food sensor time estimation, Info button & short function description, Keep warm 65°C extended with LTC and set FS. Key tones & alarm/error tones activation/deactivation (except On/Off), Languages/Text display, Main switch, Memory day time 3 days, Minute minder, Oven light on/off selectable (menu + direct access button), Over the air update (OTA), Power on at door opening, Power on at Rotary touch, Pyrolytic cleaning (3 cycles: quick. normal. intense), Real temperature indication (°C), Residual heat indication (°C), Residual heat usage, Service info, Set & go, Switch off time of day in off status, Temperature proposal, Time of day
- Halogen oven lighting
- · Oven light automatic at door opening