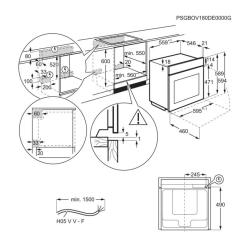

# BPK948330B

| Product Specification     |                                                          |
|---------------------------|----------------------------------------------------------|
| Product Installation      | Built_In                                                 |
| Product Typology          | BI_Oven_Electric                                         |
| Product Classification    | Exploration                                              |
| Туре                      | Single                                                   |
| Installation              | BI                                                       |
| Size                      | 60x60                                                    |
| Oven Energy               | Electrical                                               |
| Cooking                   | Fan + Ring                                               |
| Cleaning top oven         | Pyrolytic                                                |
| Cleaning bottom oven      | No                                                       |
| Nø of cavities            | 1                                                        |
| Design family             | Mastery Range                                            |
| Main colour               | Black                                                    |
| Control Panel material    | Glass                                                    |
| Type of doors             | 4 Glasses, Smiley cut-out big                            |
| Type of handle            | Metal                                                    |
| Door type bottom oven     | No                                                       |
| Door hinges               | Drop Down Equilibrated, Drop Down Removable With Dampers |
| Drawer                    | No                                                       |
| Control lamps             | No                                                       |
| Hob control               | No                                                       |
| Left front - Hob control  | No                                                       |
| Rear - Hob control        | No                                                       |
| Right front - Hob control | No                                                       |

| Right rear - Hob control | No                |
|--------------------------|-------------------|
| Thermostat               | Тор               |
| Type of timer min.       | ITex100R          |
| Electronic Oven Control  | iTex100R_Pyro_con |