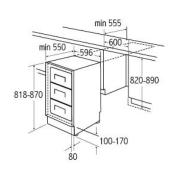

## MFU801 Integrated under counter freezer

## **Features**

- 4 star rating
- Automatic ice dispenser: 0
- Fast freeze/ super freeze
- 1 ice cube tray
- Temperature warning lightReversible doors
- Height adjustable feet
- Control system: Mechanical

## **Technical specification**

- Noise efficiency class: C
- Fixed hinges
- Freezing capacity: 4.5kg/24h
- Total useable capacity: 95L net
- Noise level: 40dBA
- Mains cable: H05VV-F
- Max storage time (power failure): 11
- Number of compressors: 1
- Number of cores: 3
- Power cable length: 180cm
- UK plug

- Energy consumption per annum: 220kW.h
- Energy rating: F