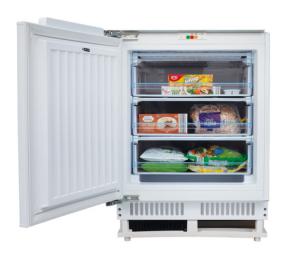

## MFU801 Integrated under counter freezer

## **Features**

- 4 star rating
- Automatic ice dispenser: 0
- Fast freeze/ super freeze
- 1 ice cube tray
- Temperature warning lightReversible doors
- Height adjustable feet
- Control system: Mechanical

## **Technical specification**

- Noise efficiency class: C
- Fixed hinges
- Freezing capacity: 4.5kg/24h
- Total useable capacity: 95L net
- Noise level: 40dBA
- Mains cable: H05VV-F
- Max storage time (power failure): 11
- Number of compressors: 1
- Number of cores: 3
- Power cable length: 180cm
- UK plug