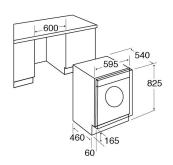

### **Technical specification**

- Noise efficiency class: B
- Brushless Motor: Yes
- UK plug
- Cold fill
- Left on mode power consumption: 1
- Rated electrical power: 1.95kW
- Power supply: 13A
- Noise level spin: 76dBA
- Moisture content remaining: 53
- Mains lead length: 1500mm