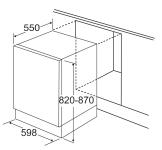

sher

## Features

- Place settings: 12
- Spray levels: 2
- Half Load
- LED rinse aid indicator
- LED salt indicator
- Acoustic end of programme signal
- Electronic softener adjustment
- Number of baskets: 2
- Grey baskets
  Adjustable Feet

Programmes

- Programme 1: Eco
- Number of programmes: 4
- Intensive
- Super
- Prewash

## **Technical specification**

- Noise level: 49dBA
- UK plug fitted

Energy

- Eco programme water consumption: 12.0
- Eco programme energy consumption per 100
  - cycles: 92
- Eco programme duration: 3:25
- Noise level: 49
- Noise level class: C
- Off mode power consumption: 0.5W
- On mode power consumption: 1W
- Energy efficiency class: E
- Energy consumption per annum: 258kW.h
- Energy consumption per cycle: 0.907kW.h
- 3360
- Water consumption per cycle: 12L