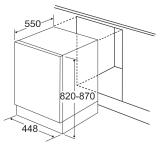

pray levels: 2
- Place settings: 10
- Half Load
- LED rinse aid indicator
- LED salt indicator
- Electronic softener adjustment
- Number of baskets: 2
- Grey baskets
- Adjustable Feet
- 3/6/9 hour delay timer
- Acoustic end of programme signal

Programmes

- Number of programmes: 4
- Programme 1: Eco
- Intensive
- Super
- Prewash

- **Technical specification**
- UK plug fitted
- Energy
  - Eco programme water consumption: 11.0
  - Eco programme energy consumption per 100 cycles: 76
  - Eco programme duration: 3:42
  - Noise level: 49
  - Noise level class: C
  - Off mode power consumption: 0.5W
  - On mode power consumption: 1W
  - Energy efficiency class: E
  - Energy consumption per annum: 211kW.h
  - Energy consumption per cycle: 0.739kW.h
  - 3080
  - Water consumption per cycle: 11L