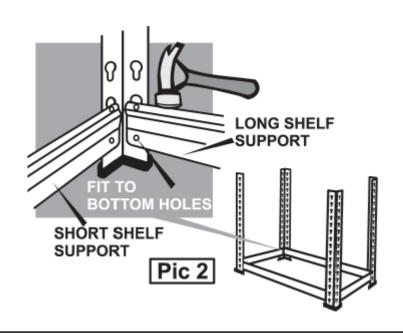

#### STEP 2

 ATTACH SHORT AND LONG SUPPORTS IN BOTTOM 2 KEYHOLES AND TAP WITH HAMMER UNTIL SLOTTED IN. x2