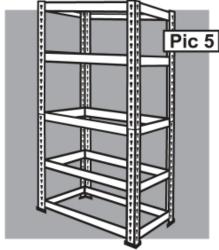

#### STEP 6

ATTACH BOTH HALVES TOGETHER.

#### STEP 7

ATTACH MDF SHELVES AND ADD REMAINING PLASTIC FEET TO THE TOP OF THE UPRIGHTS.