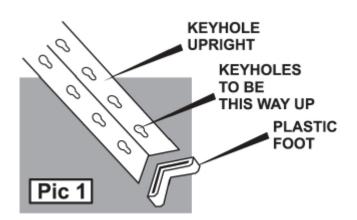

# **3 PACK MDF SHELVING**

**HJ327** 

## **ASSEMBLY INSTRUCTIONS**

















Watch the Assembly Video!

#### **SET UP**

- 2 PEOPLE REQUIRED
- PROTECT FLOOR WITH MAT
- WEAR GLOVES WHEN ASSEMBLING
- ENSURE COMPONENTS ARE IN GOOD CONDITION BEFORE ASSEMBLING
- SET POWER TOOLS TO LOW SPEED
- DO NOT TIGHTEN SCREWS UNTIL FULLY ASSEMBLED
- HAMMER REQUIRED

### **PARTS**











#### STEP 1

 ATTACH PLASTIC FEET TO KEYHOLE UPRIGHTS x4



#### STEP 2

 ATTACH SHORT AND LONG SUPPORTS IN BOTTOM 2 KEYHOLES AND TAP WITH HAMMER UNTIL SLOTTED IN. x2





# 3 PACK MDF SHELVING

**HJ327** 

### **ASSEMBLY INSTRUCTIONS**

















Watch the Assembly Video!

#### STEP 3

 REPEAT PREVIOUS STEP FOR 2nd SHELF POSITION.



#### STEP 4

- FIT SUPPORTS IN TOP KEYHOLES OF THE OTHER 4 UPRIGHTS TOP CREATE THE TOP SHELF POSITION.
- IF YOU ARE CREATING A WORK BENCH, DO THIS ON THE SAME UPRIGHTS, ATTACH A CENTRE BRACE, THEN SKIP TO STEP 7.



### Pic 4

#### STEP 5

 REPEAT PREVIOUS STEP FOR THE 4TH AND 3RD SHELF POSITIONS (WORKING DOWNWARDS).





# 3 PACK MDF SHELVING

**HJ327** 

## **ASSEMBLY INSTRUCTIONS**

















Watch the Assembly Video!

#### STEP 6

ATTACH BOTH HALVES TOGETHER.



#### STEP 7

ATTACH MDF SHELVES AND AD