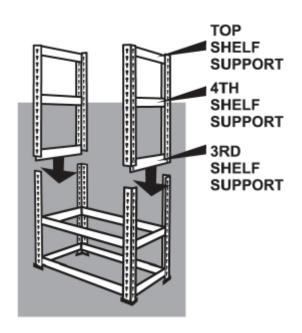

#### STEP 4

- FIT SUPPORTS IN TOP KEYHOLES OF THE OTHER 4 UPRIGHTS TOP CREATE THE TOP SHELF POSITION.
- IF YOU ARE CREATING A WORK BENCH, DO THIS ON THE SAME UPRIGHTS, ATTACH A CENTRE BRACE, THEN SKIP TO STEP 7.

#### STEP 5

 REPEAT PREVIOUS STEP FOR THE 4TH AND 3RD SHELF POSITIONS (WORKING DOWNWARDS).