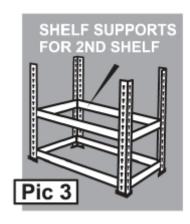

#### STEP 2

 ATTACH SHORT AND LONG SUPPORTS IN BOTTOM 2 KEYHOLES AND TAP WITH HAMMER UNTIL SLOTTED IN. x2

#### STEP 3

 REPEAT PREVIOUS STEP FOR 2nd SHELF POSITION.