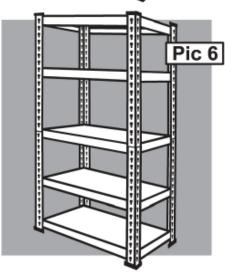

#### STEP 6

ATTACH BOTH HALVES TOGETHER.

#### STEP 7

ATTACH MDF SHELVES AND ADD REMAINING PLASTIC FEET TO THE TOP OF THE UPRIGHTS.