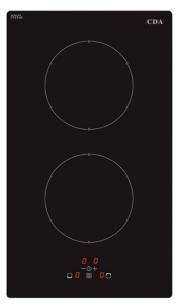

## HN3621FR Domino two zone induction hob

## Features

- Front control
- Electronic touch control
- 9 power levels
- Automatic pan detection
- Overheat detection
- Overflow detection
- Small object detection
- 99 minute timer
- Time limit security system
- Easy clean surface
- Residual heat indicators
- Ceramic shatterproof safety glass
- LED display
- Safety key lock
- Auto safety switch off
- Temperature limiter
- Keep warm function

## **Technical specification**

- Power cable length: 1.5m
- Power cable size: 4
- Power cable type: H05VV-F
- Power supply: 13A
- Rated electrical power: 2.8kW

Zone information

- Front left: 160mm: 1.4kW
- Rear left: 160mm: 1.4kW