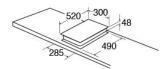

## **Technical specification**

- Power cable length: 1.5m
- Power cable size: 4
- Power cable type: H05VV-F
- Power supply: 13A
- Rated electrical power: 2.8kW

Zone information

- Front left: 160mm: 1.4kW
- Rear left: 160mm: 1.4kW