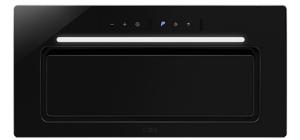

# CCG60BL 55cm gesture canopy hood

### Features

- Off Timer
- · Gesture control
- Ducted/re-circulating installation
- 3 speeds plus booster
- Touch control