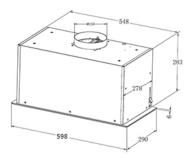

Technical specification

- Required height over CDA gas hobs: 650mm (min)
- Required height over electric hobs: 450mm (min)
- Outlet diameter: 150