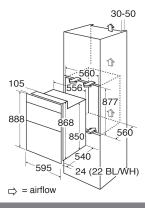

### **Technical specification**

- Top oven net capacity: 35L
- Top oven gross capacity: 39L
- Bottom oven net capacity: 0L
- Main oven net capacity: 59L
- Main oven gross capacity: 60L
- Rated electrical power: 4.3kW
- Power supply: 20A
- Mains cable: No