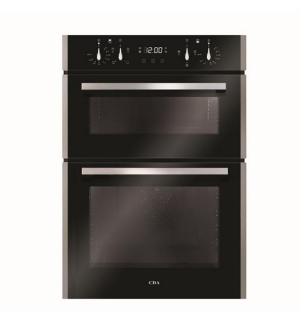

# DC941SS Built-in electric double oven

Functions - top oven Functions - main oven

### Features

- · Easy clean enamel interior
- Cooling fan
- Interior halogen lights
- Chromed racked sides with integrated anti-tilt shelves
- Main oven touch control programmable electronic clock/timer
- Lower oven touch control electronic clock/timer
- Top oven touch control electronic clock/timer
- Double glazed doors
- · Removable doors

#### Door features

- Double glazed doors
- Number of glasses in door: 2
- Removable doors
- Removable inner door glass for easy cleaning