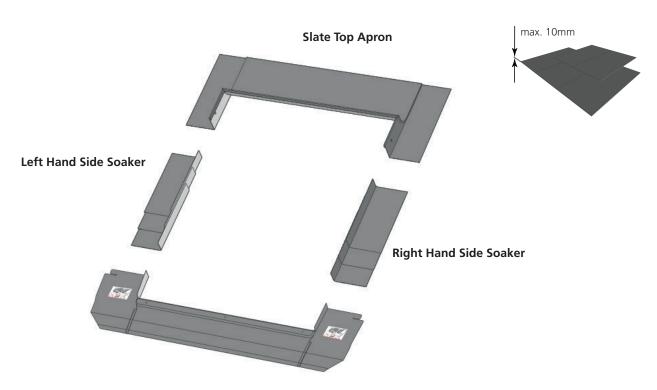

#### Slate: SRF

- ▶ Roof Pitch 15° 90°
- Material Profile Max 10mm Flashing for single window installation into slate up to 10mm thick. Not to be used with interlocking slate.