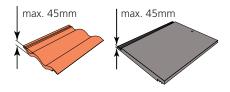

## Tile: TRF

- Roof Pitch 20° 90°
- Material Profile Max 45 mm Flashing for single window installation into interlocking profiled tiles or interlocking plain tiles.