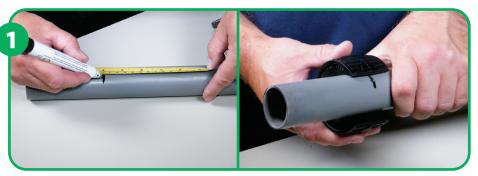

## Step by step installation guide -32/40/50mm Push-Fit Waste

WARNING Ensure you purchase the correct pipe for your chosen system.

Measure and cut the pipe to size.

**Pipe Size** 

32mm

40mm

50mm

Lubricate the ring seal in the socket.