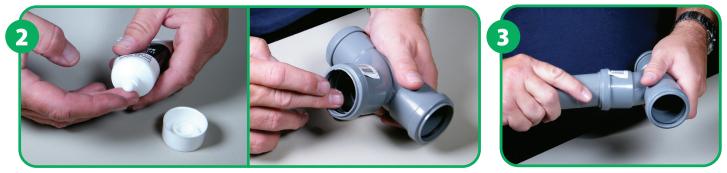

## Step by step installation guide -32/40/50mm Push-Fit Waste

WARNING Ensure you purchase the correct pipe for your chosen system.

Measure and cut the pipe to size.

**Pipe Size** 

32mm

40mm

50mm

Lubricate the ring seal in the socket.

Push the pipe into the socket.

All pipes must be supported both vertically and horizontally.

Roofline, Window and Cladding Systems

Systems

Soil & Waste Systems

Pipework support (BS EN 12056:2000)

**Maximum distances for support** 