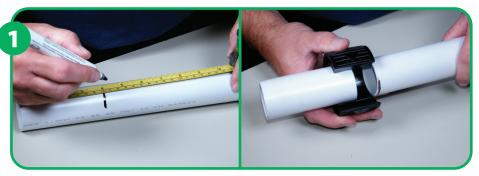

## Step by step installation guide - 32/40/50mm ABS Solvent Weld

**WARNING** Ensure you purchase the correct pipe for your chosen system.

Measure and cut the pipe to size.

Apply solvent cement to the outside of the pipe and inside of the socket. Leave for 2 or 3 seconds for the cement to work on the plastic.