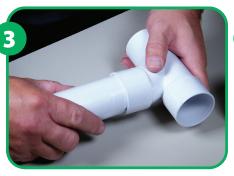

In one swift movement, push the pipe into the socket. Allow 5 minutes for the solvent to bond before handling.

All pipes must be supported both vertically and horizontally.