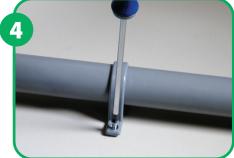

In one swift movement, push the pipe into the socket. Allow 5 minutes for the solvent to bond before handling.

All pipes must be supported both vertically and horizontally.

## Pipework support (BS EN 12056:2000) Maximum distances for support

| Pipe Size | Vertical | Horizontal |
|-----------|----------|------------|
| 32mm      | 1.2m     | 0.5m       |
| 40mm      | 1.2m     | 0.5m       |
| 50mm      | 1.2m     | 0.6m       |