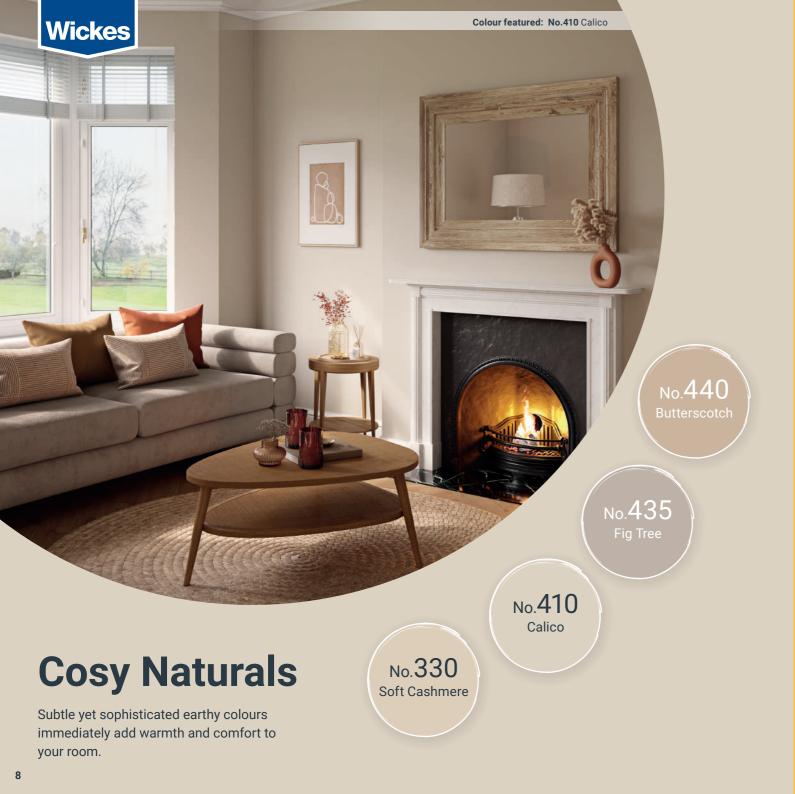

## Neutral is the new

This soft colour palette has been inspired by nature, giving you a range of neutral tones that sit comfortably side by side. Complete the look with natural textiles and white or cream detailing.

No.400 Ivory

No.405 Champagne No.410 Calico

No.420 Putty

No.430

No.435

No.440

No.445