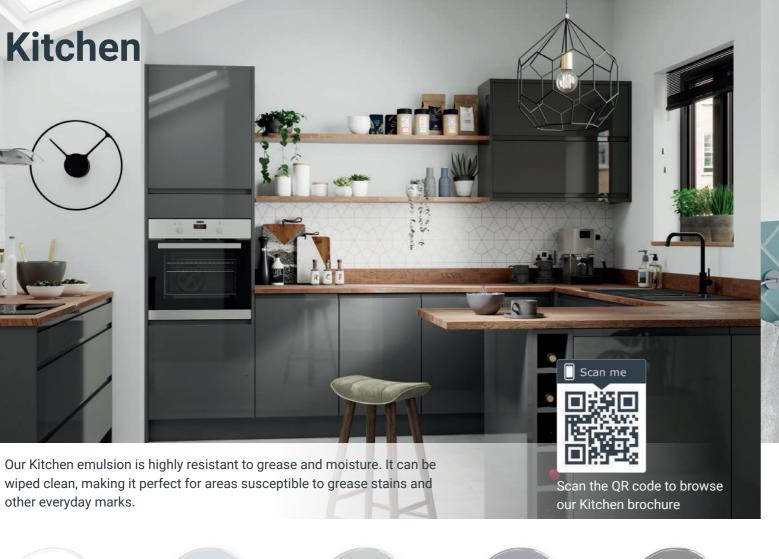

#### **Kitchens**

Greaseproof, stain-resistant and washable. Ideal for areas that must be cleaned frequently.