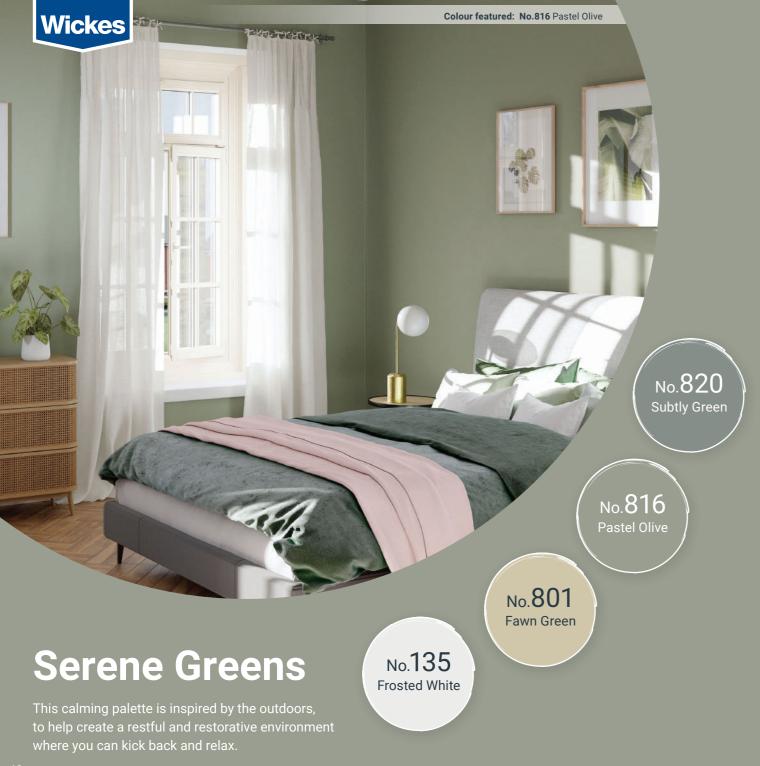

### **Mellow Sunset**

This warm, rich palette brings together the unique colours found in a setting sun, from pink through to yellow for a fresh and soothing result.

No.525 Lion's Mane No.621 Dusty Rose

No.512 Sweet Apricot

No.325 Skinny Latte

Colours featured: No.325 Skinny Latte · No.621 Dusty Rose