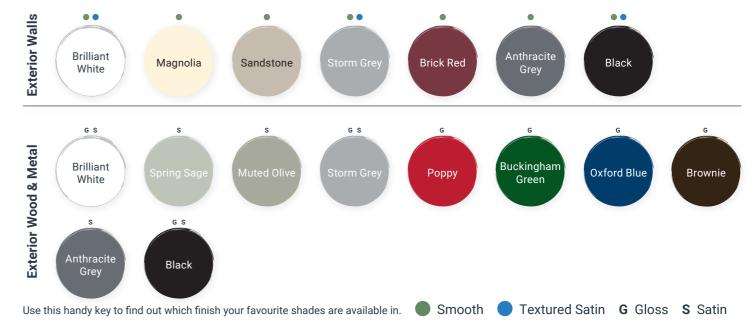

### **Exterior paint**

textured finish. With a 15-year\* all-weather guarantee and a range of colours, you can create a great first impression of your home.

\*Guarantee does not affect your statutory rights.

### **Colour guide**

Use this handy key to find out which finish your favourite shades are available in.

M Matt S Silk Tough & Washable Kitchen Bathroom

| WI Matt S Silk Tough & Washable Kitchen Bathloom |                        |                        |                           |                       |                          |                       |  |  |
|--------------------------------------------------|------------------------|------------------------|---------------------------|-----------------------|--------------------------|-----------------------|--|--|
| M S • •                                          | M S                    | M • •                  | M S •                     | M •                   | M S •                    | M S • •               |  |  |
| No.0<br>Pure Brilliant<br>White                  | No.100<br>Almost White | No.110<br>Pure Cotton  | No.125<br>Victorian White | No.130<br>Chalk White | No.135<br>Frosted White  | No.140<br>Powder Grey |  |  |
| M •                                              | M                      | M                      | M S •                     | M •                   | M •                      | M S •                 |  |  |
| No.150<br>Cloud                                  | No.155 Falling Feather | No.160<br>Elderflower  | No.205<br>Nickel          | No.206<br>Soft Grey   | No.210<br>Steel          | No.220<br>Pewter      |  |  |
|                                                  |                        |                        |                           |                       |                          |                       |  |  |
| No. 225<br>Rock Pool                             | No.230<br>Shadow Grey  | No.235<br>Slate        | No. 240 Urban Nights      | No. 245 Dark Flint    | No.255<br>Midnight Black | No.305<br>Cream       |  |  |
| M S • •                                          | M • •                  | M                      | M                         | M S •                 | M S                      | M                     |  |  |
| No.310<br>Magnolia                               | No.320<br>Biscuit      | No.325<br>Skinny Latte | No.330<br>Soft Cashmere   | No.400<br>Ivory       | No.405<br>Champagne      | No.410<br>Calico      |  |  |
|                                                  |                        |                        |                           |                       |                          |                       |  |  |
| M                                                | M                      | M                      | M                         | M                     | M S                      | M                     |  |  |
| No.420                                           | No.430                 | No.435                 | No.440                    | No.445                | No.500                   | No.510                |  |  |