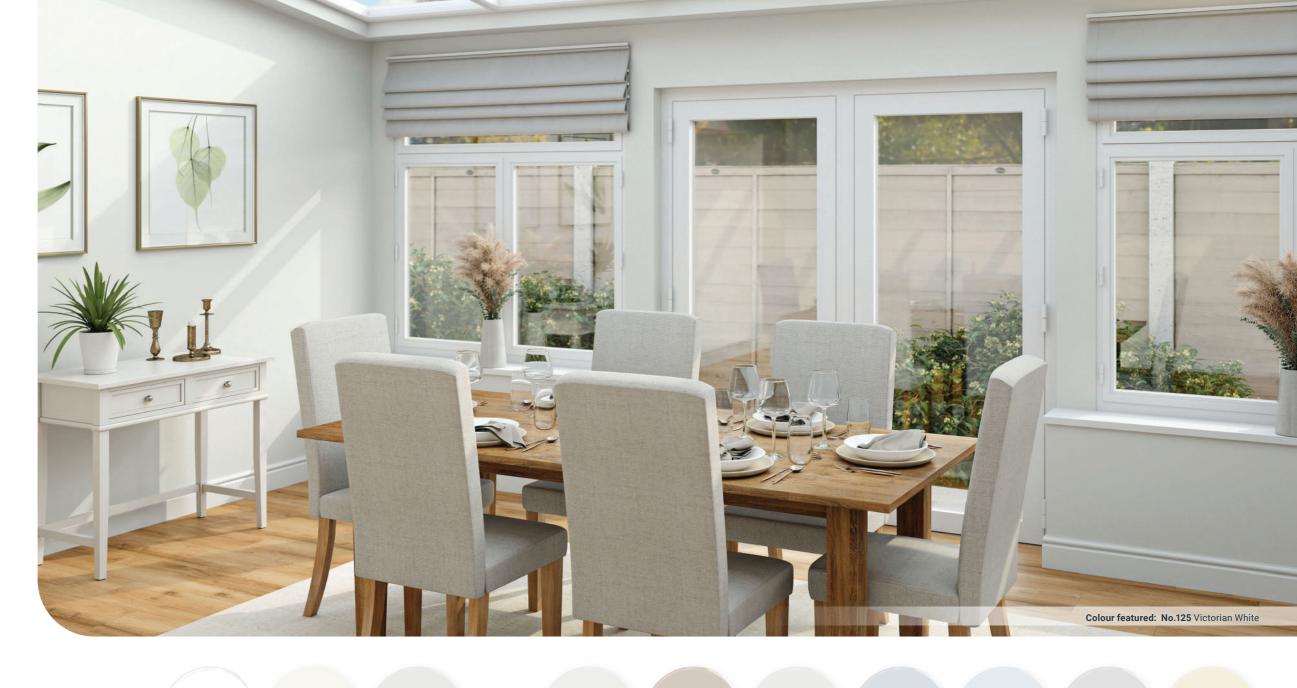

# Wonders of White

If you thought white was a single colour, think again. Each of these whites has its own unique tone and personality, from fresh and bright to warm and comforting. Whether modern or traditional, there's a shade for every home.

No.0 Pure Brilliant White

No.100 Almost White No.110 Pure Cotton No.125 Victorian White No.130 Chalk White No.135 Frosted White No Pov

No.140 Powder Grey No.150

No.155
Falling Feather

No.160 Elderflower