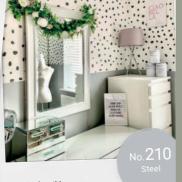

### **Warm Optimism**

Grey provides a calming neutral to balance the brightness of yellow, together the effect is both calming and vibrant.

No.520 Saffron

No.511 ustard Yellow

No.210

No.205

Colours featured: No.210 Steel · No.520 Saffron