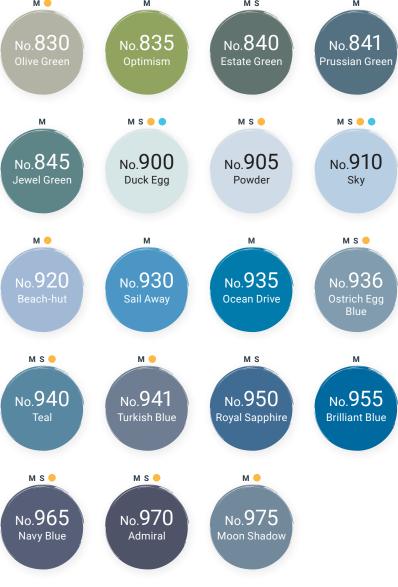

# Into the business of the latest terms of the l

Blue is the colour of the moment thank to its versatility. Our palette includes dramatic darks as well as tranquil pastels. As in nature, you'll find beautiful undertones of green and grey tying each of these colours together.

No.900 Duck Egg

No.905 Powder No.**910** Sky

No.920 Beach-Hut No.930 Sail Away

30 vay

No.935 Ocean Drive No.936 Ostrich Egg Blue No.940 Teal No.941 Turkish Blue

No.950 Royal Sapphire No.955 Brilliant Blue No.965 Navy Blue

No Ad

No.970 Admiral No.975 Moon Shadow

And relax... We have a range of peaceful colours to reflect that sense of calm we all want from our bathrooms. Practical as well as pretty, the soft sheen finish is designed to withstand moisture and resist mould.