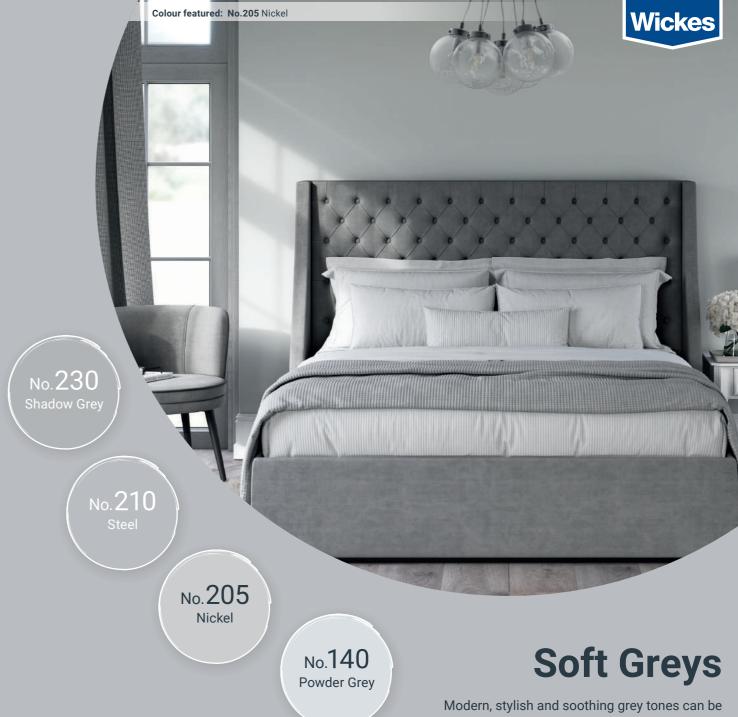

> > No.715 Maroon

Modern, stylish and soothing grey tones can be used to play with light and shade, giving rooms interesting layers of depth.

No.205

No. 206 Soft Grey

Colours featured: No.205 Nickel · No.240 Urban Nights

MAY

No.210 Steel

210 eel N

No.220 Pewter No.225 Rock Pool No.230 Shadow Grey No.235 Slate No.240 Urban Nights

No. 245 Dark Flint No.255 Midnight Black