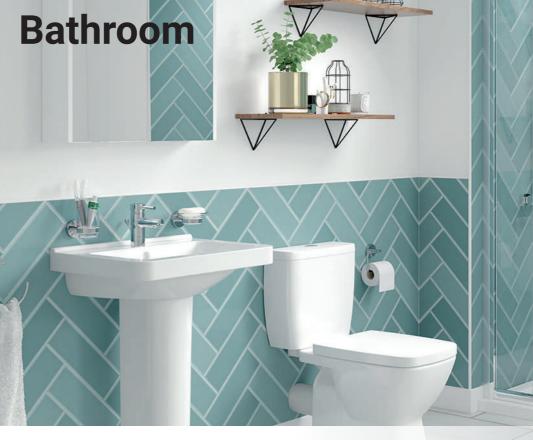

#### **Bathroom**

Moisture, steam and mould-resistant with a soft sheen finish. Ideal for bathroom and areas prone to condensation.

Sunbeam

Primrose