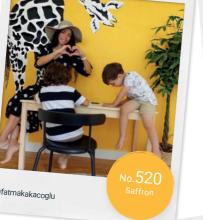

### **Warm Optimism**

Grey provides a calming neutral to balance the brightness of yellow, together the effect is both calming and vibrant.

No.520 Saffron

No.511 ustard Yellow

No.210

No.205

Colours featured: No.210 Steel · No.520 Saffron

No.500 Primrose No.510 Sunbeam No.511 Mustard Yellov

No.512 weet Apricot

No.515 Burnt Copper No.520 Saffron

No.525 Lion's Mane