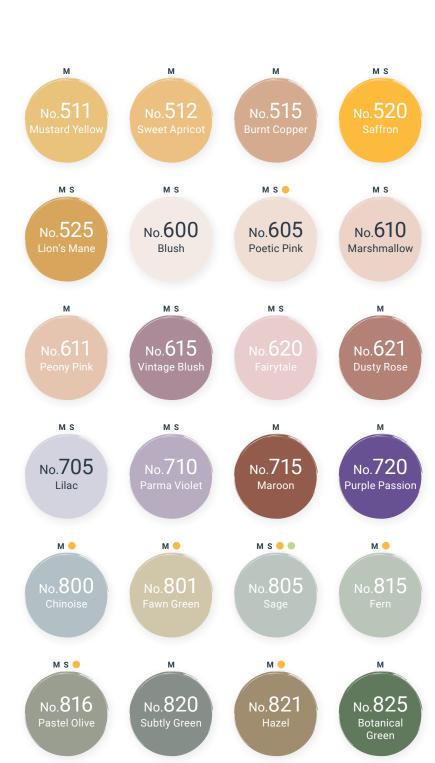

### **Colour guide**

Use this handy key to find out which finish your favourite shades are available in.

M Matt S Silk Tough & Washable Kitchen Bathroom

| WI Matt S Silk Tough & Washable Kitchen Bathloom |                        |                        |                           |                       |                          |                       |  |  |
|--------------------------------------------------|------------------------|------------------------|---------------------------|-----------------------|--------------------------|-----------------------|--|--|
| M S • •                                          | M S                    | M • •                  | M S •                     | M •                   | M S •                    | M S • •               |  |  |
| No.0<br>Pure Brilliant<br>White                  | No.100<br>Almost White | No.110<br>Pure Cotton  | No.125<br>Victorian White | No.130<br>Chalk White | No.135<br>Frosted White  | No.140<br>Powder Grey |  |  |
| M •                                              | M                      | M                      | M S •                     | M •                   | M •                      | M S •                 |  |  |
| No.150<br>Cloud                                  | No.155 Falling Feather | No.160<br>Elderflower  | No.205<br>Nickel          | No.206<br>Soft Grey   | No.210<br>Steel          | No.220<br>Pewter      |  |  |
|                                                  |                        |                        |                           |                       |                          |                       |  |  |
| No. 225<br>Rock Pool                             | No.230<br>Shadow Grey  | No.235<br>Slate        | No. 240 Urban Nights      | No. 245 Dark Flint    | No.255<br>Midnight Black | No.305<br>Cream       |  |  |
| M S • •                                          | M • •                  | M                      | M                         | M S •                 | M S                      | M                     |  |  |
| No.310<br>Magnolia                               | No.320<br>Biscuit      | No.325<br>Skinny Latte | No.330<br>Soft Cashmere   | No.400<br>Ivory       | No.405<br>Champagne      | No.410<br>Calico      |  |  |
|                                                  |                        |                        |                           |                       |                          |                       |  |  |
| M                                                | M                      | M                      | M                         | M                     | M S                      | M                     |  |  |
| No.420                                           | No.430                 | No.435                 | No.440                    | No.445                | No.500                   | No.510                |  |  |