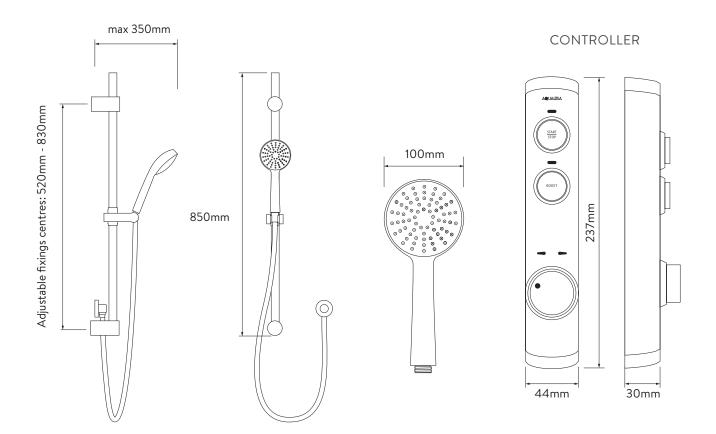

# AQUALISA ISYSTEM™ CONCEALED

WITH ADJUSTABLE HEAD - HP/COMBI

**DIMENSIONAL DRAWINGS** 

### WITH ADJUSTABLE HEAD - HP/COMBI

.....