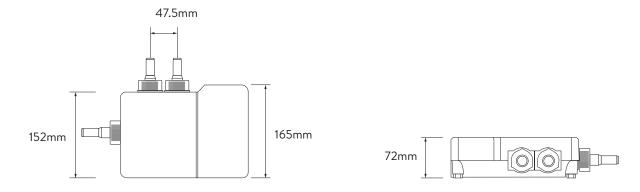

# AQUALISA ISYSTEM™ CONCEALED



WITH ADJUSTABLE HEAD - HP/COMBI

**DIMENSIONAL DRAWINGS** 



#### **PROCESSOR**



# AQUALISA ISYSTEM™ CONCEALED



### WITH ADJUSTABLE HEAD - HP/COMBI

.....

#### **TECHNICAL SPECIFICATIONS**

| Minimum pressure requirements          | 1 bar                                                                                                           |
|----------------------------------------|-----------------------------------------------------------------------------------------------------------------|
| Maximum pressure requirements          | 7 bar                                                                                                           |
| Processor inlet fitting connections    | 15mm push fit                                                                                                   |
| Valve inlet centres                    | 48mm