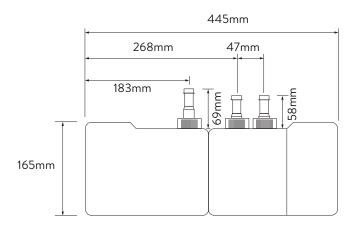

# AQUALISA ISYSTEM™ CONCEALED



FIXED WALL HEAD - GRAVITY PUMPED

.....

**DIMENSIONAL DRAWINGS** 

## CONTROLLER



# **PROCESSOR**





# AQUALISA ISYSTEM™ CONCEALED



FIXED HEAD - GRAVITY PUMPED

.....

## **TECHNICAL SPECIFICATIONS**

| Minimum pressure requirements          | Processor must be sited no higher than the base level of the cold water cistern (Gravity Pumped)                |
|----------------------------------------|-----------------------------------------------------------------------------------------------------------------|
| Maximum pressure requirements          | 1bar (Gravity)                                                                                                  |
| Processor inlet fitting connections    | 15mm push fit                                                                                                   |
| Valve inlet centres                    | 48mm