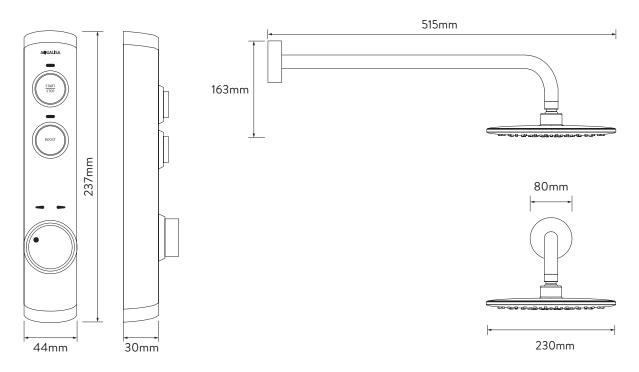

# AQUALISA ISYSTEM™ CONCEALED

FIXED WALL HEAD - GRAVITY PUMPED

.....

**DIMENSIONAL DRAWINGS** 

## CONTROLLER