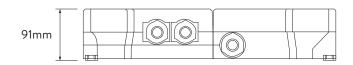

# AQUALISA ISYSTEM™ CONCEALED



FIXED WALL HEAD - GRAVITY PUMPED

.....

**DIMENSIONAL DRAWINGS** 

## CONTROLLER



# **PROCESSOR**





# AQUALISA ISYSTEM™ CONCEALED



FIXED HEAD - GRAVITY PUMPED

.....

## **TECHNICAL SPECIFICATIONS**

| Minimum pressure requirements          | Processor must be sited no higher than the base level of the cold water cistern (Gravity Pumped)                |
|----------------------------------------|-----------------------------------------------------------------------------------------------------------------|
| Maximum pressure requirements          | 1bar (Gravity)                                                                                                  |
| Processor inlet fitting connections    | 15mm push fit                                                                                                   |
| Valve inlet centres                    | 48mm