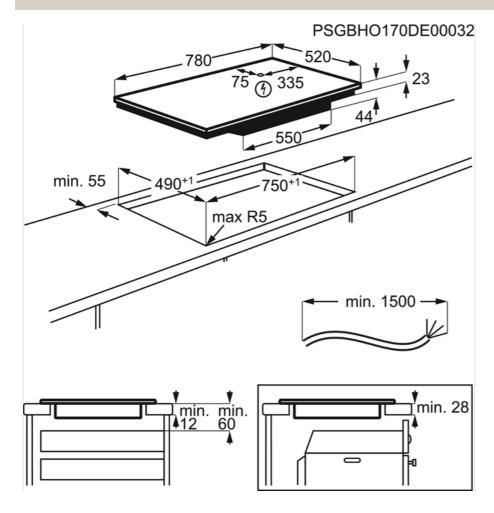

## Technical Specs :

- Hobs Dimensions: 780x520
- •Aperture dimensions HxWxD in mm : 44x750x490
- •Radius cutting: 5
- •Total electricity loading, W: 7350 •Hob safety: Automatic Switch Off
- •Left front Power/Diameter : 2300/3200W/210mm •Rear - Power/Diameter : 2300/3200W/210mm •Right front - Power/Diameter : 2300/3200W/210mm •Right rear - Power/Diameter : 2300/3200W/210mm