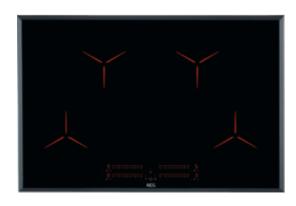

## Your touch brings it to life

The AEG Pure 3 hob combines a sleek, seamless design with responsive functions. Ebony glass blends seamlessly with the worktop. Its cooking zones and controls are invisible until your fingertips bring them to life. Transform the kitchen and turn cooking into a true

## Your touch brings it to life

Imagine a glossy sheet of pure ebony glass that blends seamlessly with your worktop. Its cooking zones and touch controls are invisible until your fingertips bring them to life. The AEG MaxiSense Pure hob combines a sleek design with responsive

#### Features:

- · Residual heat indicators
- •Powerful booster
- •15 stage digital power level displays
- Child safety control lock
- •Control lock
- ·Auto safety switch off
- •Front left: 1 large induction zone with booster

## Technical Specs :

- Hobs Dimensions: 780x520
- •Aperture dimensions HxWxD in mm : 44x750x490
- •Radius cutting: 5
- •Total electricity loading, W: 7350 •Hob safety: Automatic Switch Off
- •Left front Power/Diameter : 2300/3200W/210mm •Rear - Power/Diameter : 2300/3200W/210mm •Right front - Power/Diameter : 2300/3200W/210mm •Right rear - Power/Diameter : 2300/3200W/210mm