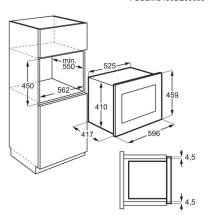

| Cooking stages    | 3                                                                                                                  |  |
|-------------------|--------------------------------------------------------------------------------------------------------------------|--|
| Cooking by weight | Beverages, Chicken pieces, Fish<br>Gratin, Fresh Gratin, Fresh<br>vegetables, Jacket potatoes, Kebabs,<br>Potatoes |  |
| Pre-programmed    | Child lock, Instant on/+30 seconds,<br>Quick start                                                                 |  |
| Height total      | 459                                                                                                                |  |
| Depth mm          | 404                                                                                                                |  |
| Width mm          | 594                                                                                                                |  |
|                   |                                                                                                                    |  |