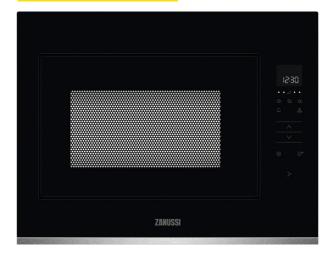

#### Simple solutions, with the microwave function

Effortless results are made easy with our microwave. Heat up from chilled, defrost from frozen, or reheat leftovers – all at the touch of a button.

EasyOpen, the touch-activated door

The microwave's touch-activated door opens instantly. As it is electronic, unlike the more common spring-loaded mechanism, it requires minimal effort to open the door.

- Microwave for fully integrated built-in installation
- · Built-in possibilities in combination with other appliances: Over oven
- Door opening mechanism: Electronic
- Cooking modes: Microwave
- Microwave power: 900 Watt, 5 levels
- Quick start function at full power with 30 sec. intervals
- · Automatic defrosting programs by weight
- Child lock
- End of cook cycle signal
- Automatic cooking programs by weight
- LED display
- Touch control power selection
- Electronic clock with timer
- 3 programmed functions can be put in a sequence
- Internal light
- Turntable diameter and material: 325 mm, Glass

# **ZMBN4SX**

| Pro | duct | Spec | cifica | tion |
|-----|------|------|--------|------|
|     |      |      |        |      |

| Product Installation   | Built In                                      |  |
|------------------------|-----------------------------------------------|--|
| Product Typology       | Microwave_Oven                                |  |
| Product Classification | Performance                                   |  |
| Installation           | FBI                                           |  |
| Design family          | Yellow                                        |  |
| Design level           | MWO-FBI                                       |  |
| Main colour            | Black/Stainless steel with<br>antifingerprint |  |
| Cavity colour          | White                                         |  |
| Window colour          | Transparent                                   |  |
| Screen colour          | Black                                         |  |
| Type of window         | Glass                                         |  |
| Display guide          | LED, Symbol                                   |  |
| Clock                  | 12 h, 24 h                                    |  |
| Type of timer min.     | 15mins@100%, 99.30@70%                        |  |
| Power levels           | 5                                             |  |
| Type of power control  | Touch control                                 |  |
| Cooking modes          | Microwave                                     |  |
| Door open mechanism    | Electronic                                    |  |
| Function indicators    | Display                                       |  |
| Start/Stop control     | Touch control                                 |  |
| Turntable              | Integrated returntable                        |  |
| Signals                | End signal                                    |  |
| Defrost by weight      | Bread, Fish, Meat, Poultry                    |  |
| Cooking                | Microwave                                     |  |