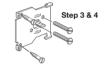

## ools Required

Ø32mm

60mm

For doors less than 45mm thick, the connecting screws may need to be shortened to ensure that they can be tightened against the backplate.

Step 1

6. Use the button on the front of the lock case to latch back the lock in the open position. Align the arrow on the back of the case with the arrow on the rotatable slot. Place the lock case over the mounting plate, making sure that the flat connecting bar is inside the slot on the lock case.