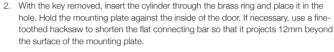

## ools Required

Ø32mm

60mm

For doors less than 45mm thick, the connecting screws may need to be shortened to ensure that they can be tightened against the backplate.

Step 1

6. Use the button on the front of the lock case to latch back the lock in the open position. Align the arrow on the back of the case with the arrow on the rotatable slot. Place the lock case over the mounting plate, making sure that the flat connecting bar is inside the slot on the lock case.