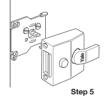

## ools Required

Ø32mm

60mm

For doors less than 45mm thick, the connecting screws may need to be shortened to ensure that they can be tightened against the backplate.

Step 1

6. Use the button on the front of the lock case to latch back the lock in the open position. Align the arrow on the back of the case with the arrow on the rotatable slot. Place the lock case over the mounting plate, making sure that the flat connecting bar is inside the slot on the lock case.