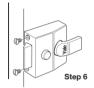

## ools Required

Ø32mm

60mm

For doors less than 45mm thick, the connecting screws may need to be shortened to ensure that they can be tightened against the backplate.

Step 1

6. Use the button on the front of the lock case to latch back the lock in the open position. Align the arrow on the back of the case with the arrow on the rotatable slot. Place the lock case over the mounting plate, making sure that the flat connecting bar is inside the slot on the lock case.