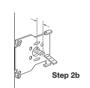

## ools Required

Ø32mm

60mm

For doors less than 45mm thick, the connecting screws may need to be shortened to ensure that they can be tightened against the backplate.

Step 1

6. Use the button on the front of the lock case to latch back the lock in the open position. Align the arrow on the back of the case with the arrow on the rotatable slot. Place the lock case over the mounting plate, making sure that the flat connecting bar is inside the slot on the lock case.