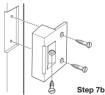

8. Close the door and, using the lock case as a guide, mark the position of the remaining component - the 'staple' - on the door frame. Chisel out a recess in the door frame to hold the staple flush with the frame and fix it with the screws provided.