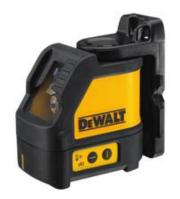

## **DW088K**

# 2 Way Self-Levelling Line Laser (Horizontal and Vertical)

# **Selling Proposition**

- Self-levelling cross line laser is accurate to ±0.3 mm/m in levelling applications
- Self-Levelling up to 4 degrees surface angle with automatic out of level indication, marks a levelled line in seconds
- 2 button operation and low battery indication for ease of use
- Built in magnetic pivot bracket mounts easily on metal surfaces
- Overmolded housing and thick glass protects the tool and helps maintain calibration under jobsite conditions
- Includes 3 x AA batteries for 40 plus hours runtime