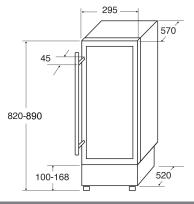

- **Technical specification**
- Power supply required: 13A
- Temperature range: 5 to 20
- · Compressor driven
- Climate class: ST
- Power cable colour: Black
- Power cable length: 1.8m
- Refrigerant type: R600a
- UK plug