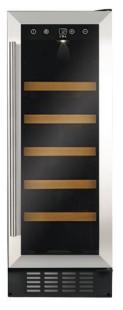

## Features

- Flexi shelves: 2
- Single temperature storage zone
- Black plinth
- UV-protective smoked toughened glass door
- Wooden slide-out shelves: 3 Temperature memory function •
- ٠
- ٠ Electronic temperature control
- LED interior lighting
- Height adjustable plinth section Over temperature alarm ٠
- •
- ٠ Reversible door
- Exterior colour of cabinet: Black ٠
- Interior colour of cabinet: Black