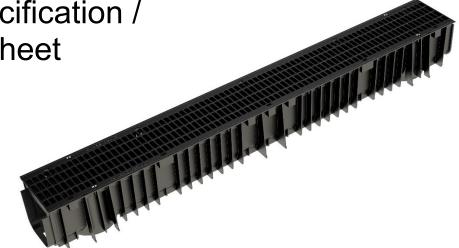

Clark-Drain Ltd. Station Road, Yaxley, Peterborough, PE7 3EQ, England.

Technical Specification / Product Datasheet

Specific Product Code: CD 422 / MESH
Product Group: Linear Drainage

Sub-Category: A15 Light/Pedestrian Duty Plastic Channel

## Features:

- CE and UKAS marked and fully certified to BS EN 1433:2002
- Lightweight non-rusting design, manufactured from recycled polypropylene
- Available with a range of accessories (CD 402 end-caps, CD 403 debris trap)
- Heat resistant (ideal for tarmac edging)
- 10 point 'snap-lock' slotted grating; secure yet easy to remove for cleaning and maintenance
- 'Spring-Lock' channel-to-channel male/female connection allows several meters of channel to be laid at a time
- Provision for locking screws in grating (purchased separately)
- Installation guide clearly marked on the inside of the channel
- Suitable for garage thresholds, patios, gardens and play areas