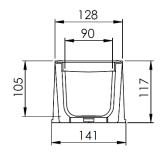

Material Grade/s: Polypropylene Grade AP9

Dimensions (mm): Length = 1000

Internal Width = 90 External Width = 128 Internal Height = 105 External Height = 117

Slot Size = 8.15 x 17/23

Waterway Area (cm<sup>2</sup>): 534 Max Through-Flow (l/s): 4.3