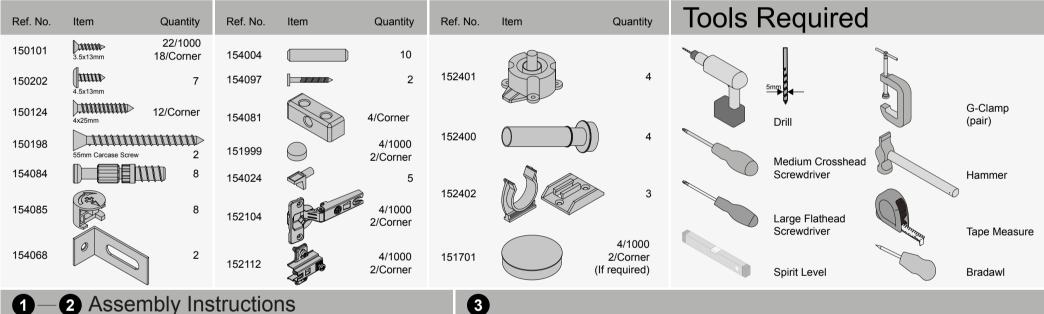

excess moisture and dry with a soft, clean cloth. Do not use solvents, abrasive cleaners or pigmented glass cleaners.

## **Helpful Information**

Every effort has been made to ensure that this product leaves the factory in perfect condition. In the unlikely event that an item is damaged or incorrect, please follow these instructions: Replacement fascias/doors: Please call 01132 013495 between 8am and 6pm, Monday to Friday. Please have your batch number and product code ready to quote from the side of the box in order to request a replacement. On receipt of all the required information this will be despatched directly to your home within five working days. Replacement, damaged or incorrect fittings or cabinet parts: Please contact the store where the item was purchased for replacements.





154004