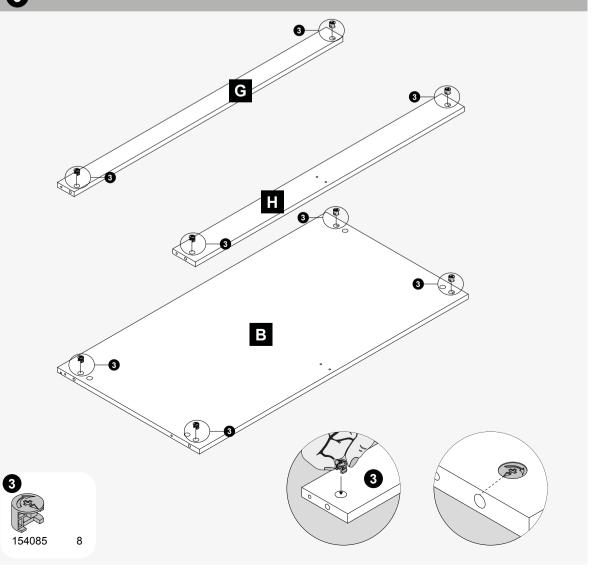

ture and dry with a soft, clean cloth. Do not use solvents, abrasive cleaners or pigmented glass cleaners.

## **Helpful Information**

Every effort has been made to ensure that this product leaves the factory in perfect condition. In the unlikely event that an item is damaged or incorrect, please follow these instructions: Replacement fascias/doors: Please call 01132 013495 between 8am and 6pm, Monday to Friday. Please have your batch number and product code ready to quote from the side of the box in order to request a replacement. On receipt of all the required information this will be despatched directly to your home within five working days. Replacement, damaged or incorrect fittings or cabinet parts: Please contact the store where the item was purchased for replacements.





154004