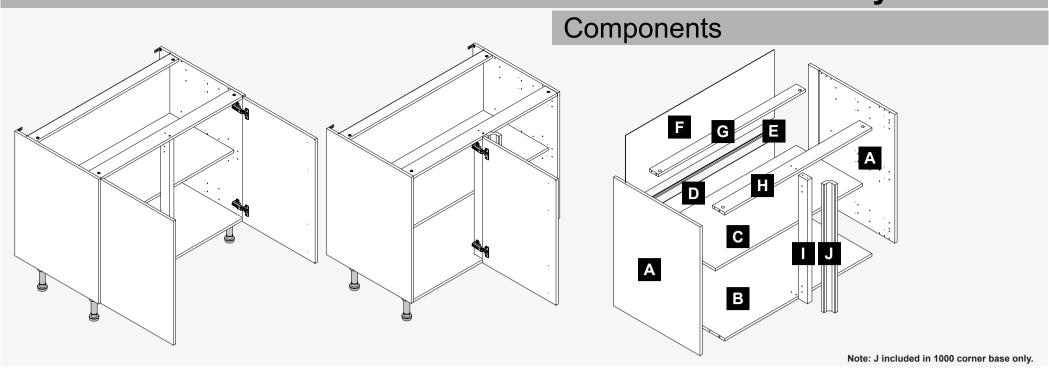

## 1000 Base and 1000 Corner Base Unit Assembly



## Important Information

Caution: Some pieces of hardware could be hazardous to small children. Keep all these items out of reach and do not leave children unattended in the assembly area.

Please read these instructions carefully before proceeding. Some of the units are quite large and may have to be assembled in the room where they are to be installed

Note: Due to variation in wall conditions no screws are supplied for fixing the units to the wall. If in doubt consult an expert. Assemble the unit on a clean solid work surface. Screws for joining cabinets together are

In the interest of continuing improvements we reserve the right to amend or adjust the specifications without prior notice. Errors and omissions excepted.

These units have been designed to give you years of pleasure an