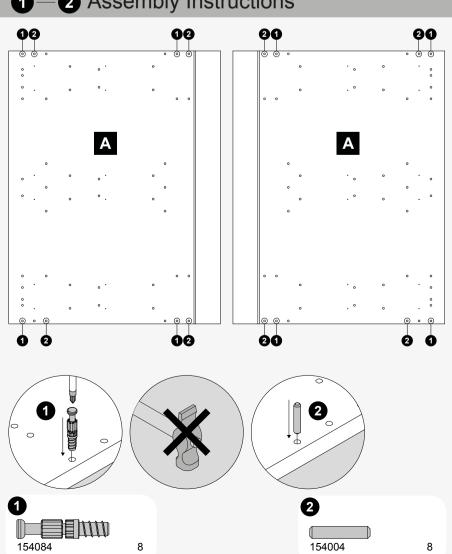

xcess moisture and dry with a soft, clean cloth. Do not use solvents, abrasive cleaners or pigmented glass cleaners.

## **Helpful Information**

Every effort has been made to ensure that this product leaves the factory in perfect condition. In the unlikely event that an item is damaged or incorrect, please follow these instructions: Replacement fascias/doors: Please call 01132 013495 between 8am and 6pm, Monday to Friday. Please have your batch number and product code ready to quote from the side of the box in order to request a replacement. On receipt of all the required information this will be despatched directly to your home within five working days. Replacement, damaged or incorrect fittings or cabinet parts: Please contact the store where the item was purchased for replacements.





154004