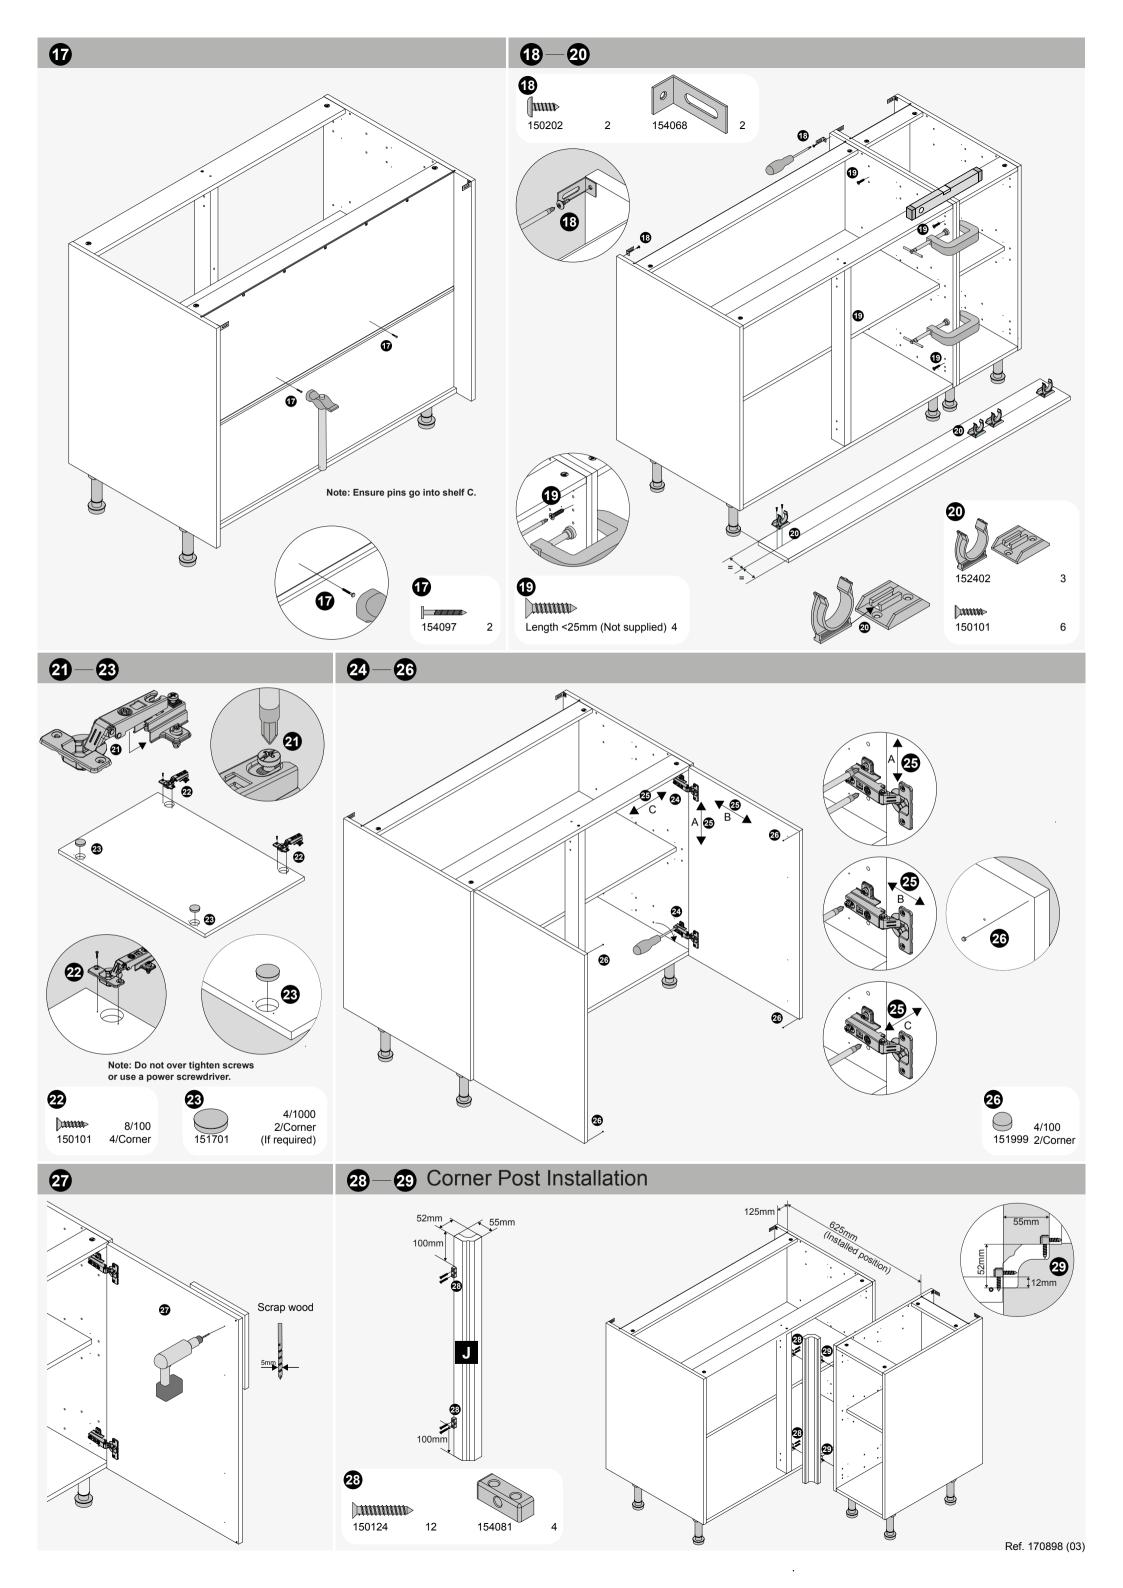

## 1000 Base and 1000 Corner Base Unit Assembly

Note: Due to variation in wall conditions no screws are supplied for fixing the units to the wall. If in doubt consult an expert. Assemble the unit on a clean solid work surface. Screws for joining cabinets together are