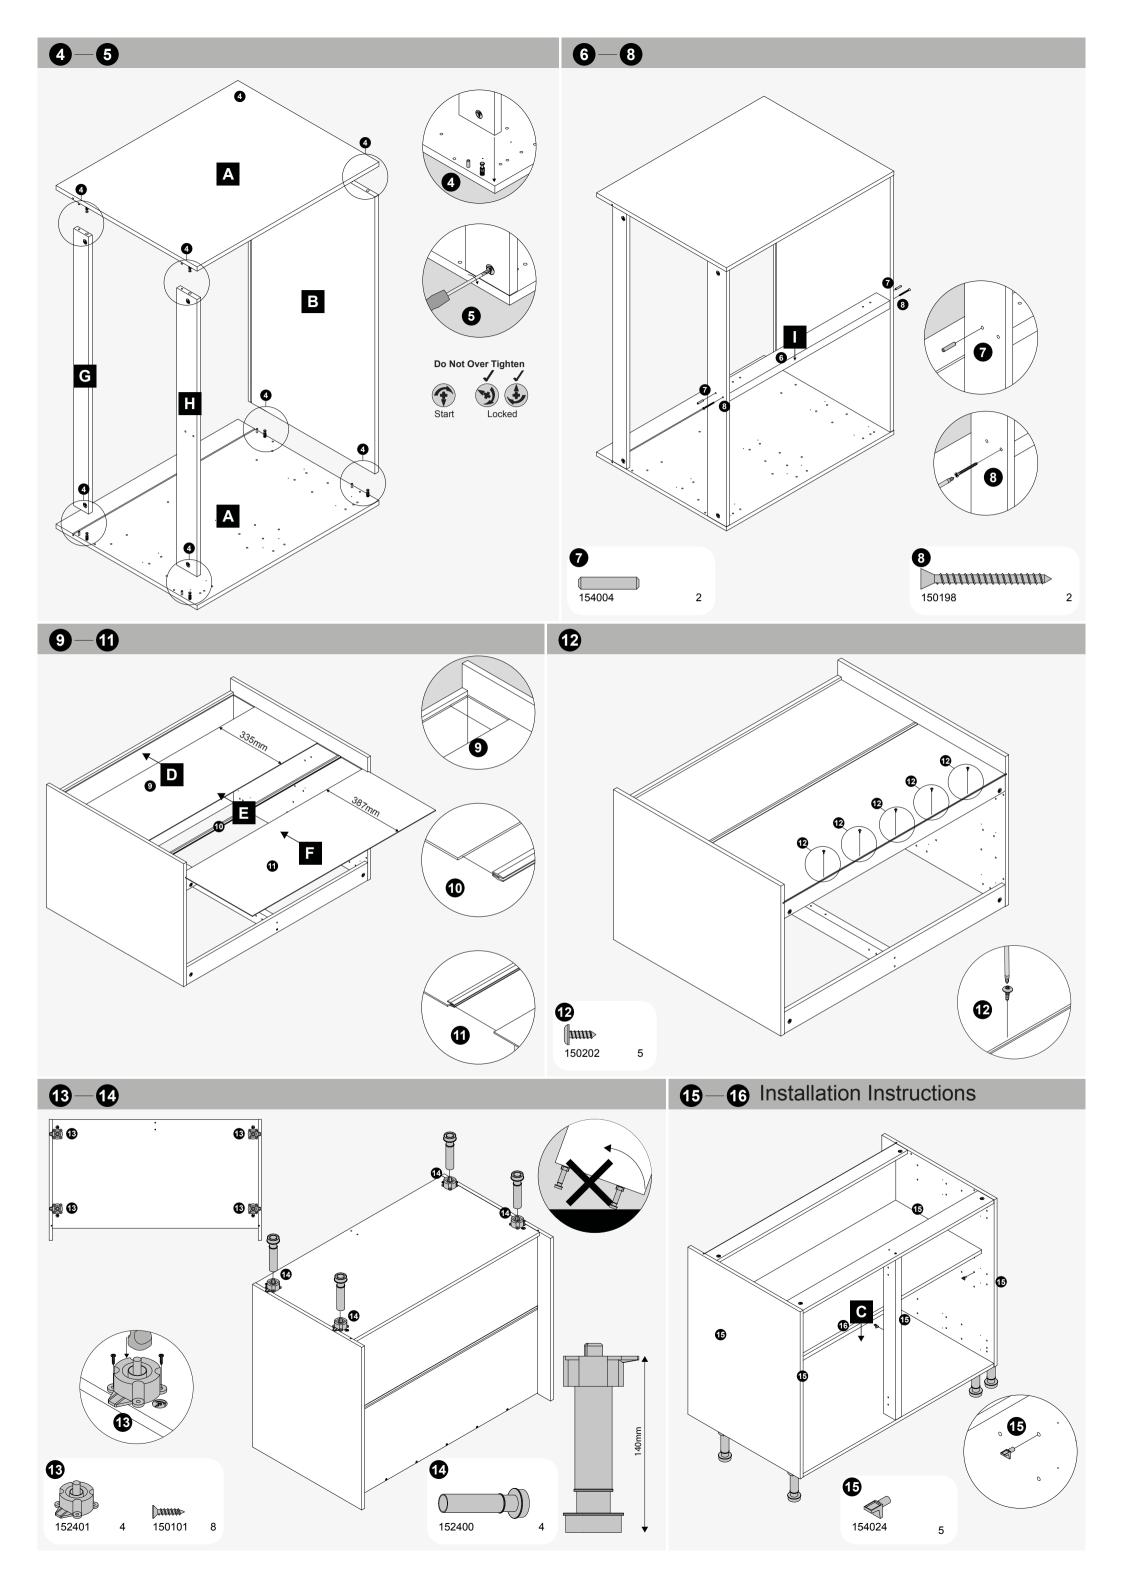

## 1000 Base and 1000 Corner Base Unit Assembly

Note: Due to variation in wall conditions no screws are supplied for fixing the units to the wall. If in doubt consult an expert. Assemble the unit on a clean solid work surface. Screws for joining cabinets together are

154004