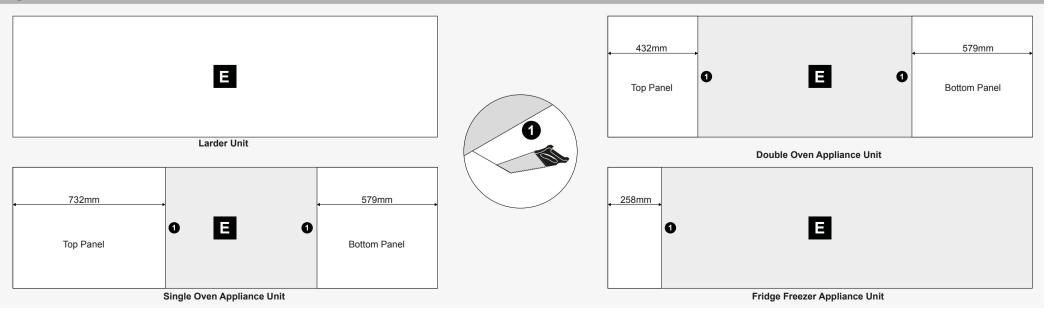

Single Oven Appliance Unit

Note: Due to variation in wall conditions no screws are supplied for fixing the units to the wall. If in doubt consult an expert. Assemble the unit on a clean solid work surface. Screws for joining cabinets together are not supplied.

**Double Oven Appliance Unit** 

Fridge Freezer Appliance Unit

In the interest of continuing improvements we reserve the right to amend or adjust the specifications without prior notice. Errors and omissions excepted.