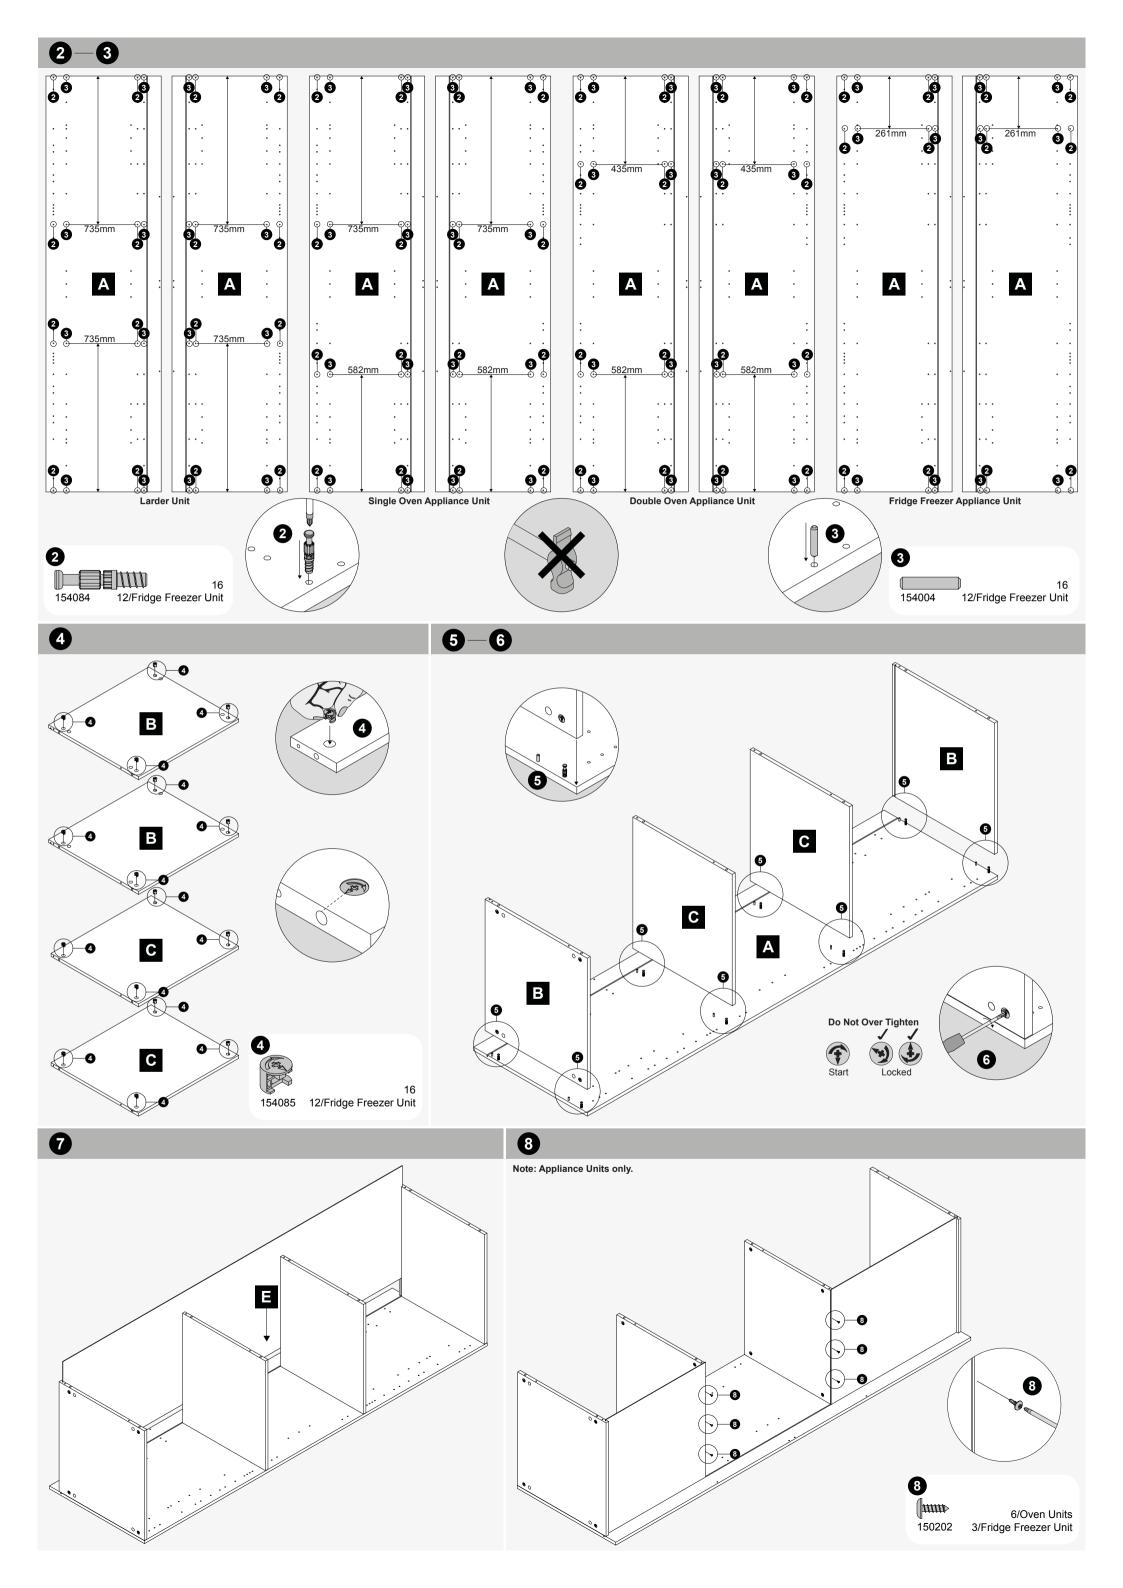

, clean cloth. Do not use solvents, abrasive cleaners or pigmented glass cleaners.

## **Helpful Information**

Every effort has been made to ensure that this product leaves the factory in perfect condition. In the unlikely event that an item is damaged or incorrect, please follow these instructions:

Replacement fascias/doors: Please call **01132 013495** between 8am and 6pm, Monday to Friday. Please have your batch number and product code ready to quote from the side of the box in order to request a replacement. On receipt of all the required information this will be despatched directly to your home within five working days.

Replacement, damaged or incorrect fittings or cabinet parts: Please contact the store where the item was purchased for replacements.



## Assembly Instructions