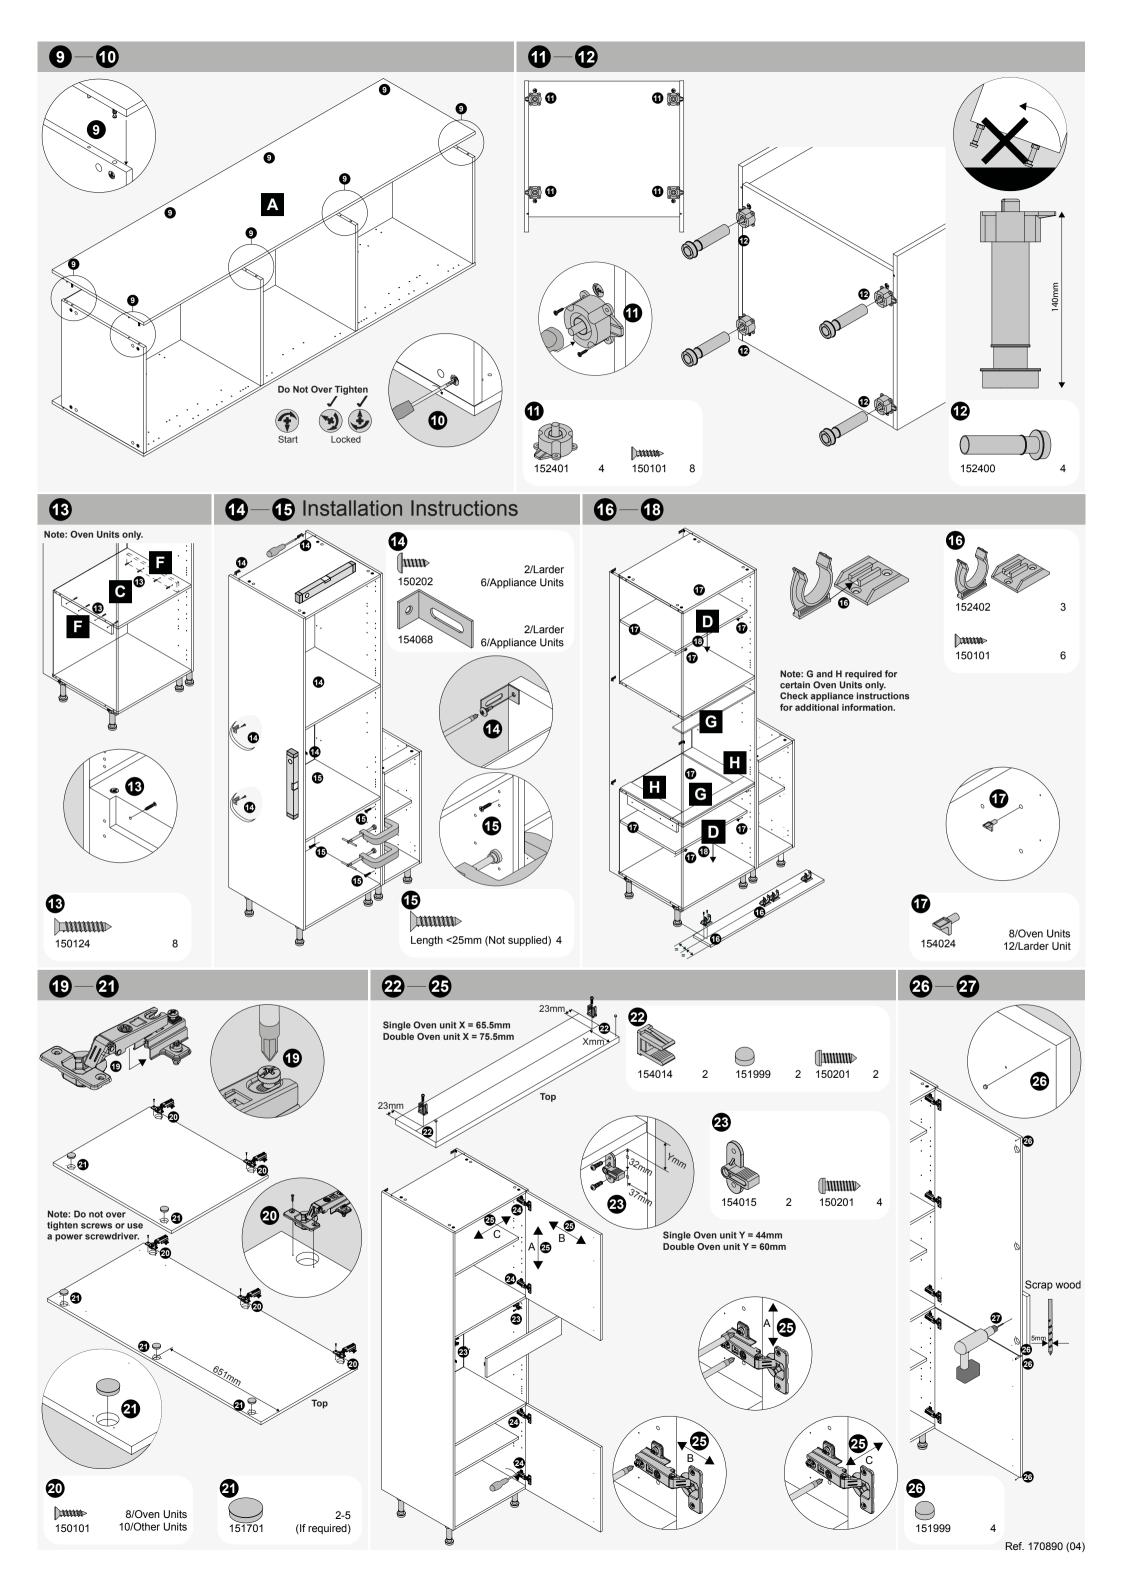

clean cloth. Do not use solvents, abrasive cleaners or pigmented glass cleaners.

## **Helpful Information**

Every effort has been made to ensure that this product leaves the factory in perfect condition. In the unlikely event that an item is damaged or incorrect, please follow these instructions:

Replacement fascias/doors: Please call **01132 013495** between 8am and 6pm, Monday to Friday. Please have your batch number and product code ready to quote from the side of the box in order to request a replacement. On receipt of all the required information this will be despatched directly to your home within five working days.

Replacement, damaged or incorrect fittings or cabinet parts: Please contact the store where the item was purchased for replacements.



## Assembly Instructions