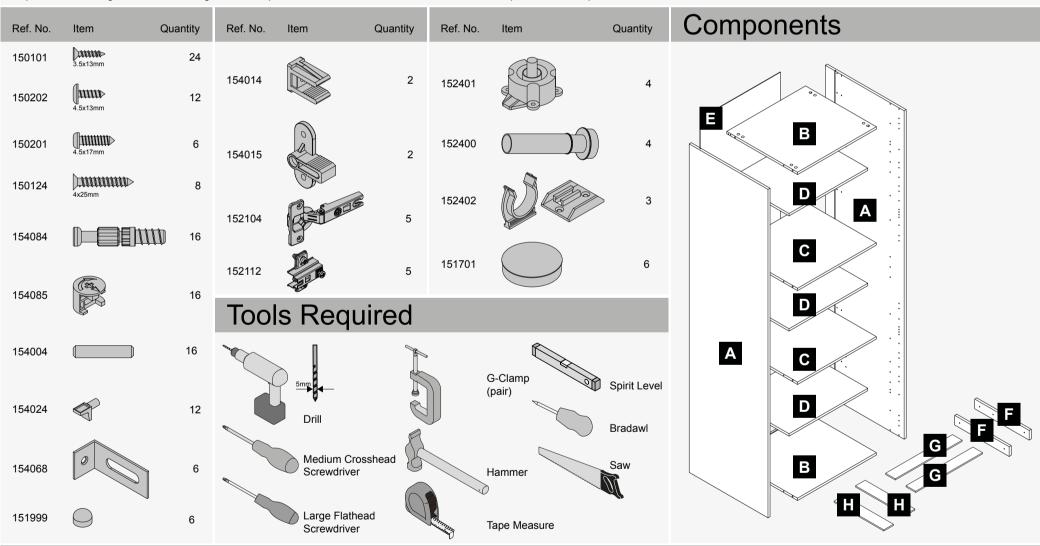

## 600 Larder and Appliance Unit Assembly

Single Oven Appliance Unit

Note: Due to variation in wall conditions no screws are supplied for fixing the units to the wall. If in doubt consult an expert. Assemble the unit on a clean solid work surface. Screws for joining cabinets together are not supplied.