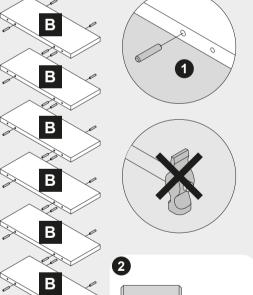

nd dry with a soft, clean cloth. Do not use solvents, abrasive cleaners or pigmented glass cleaners.

#### **Helpful Information**

Every effort has been made to ensure that this product leaves the factory in perfect condition. In the unlikely event that an item is damaged or incorrect, please follow these instructions:

Replacement fascias/doors: Please call 01132 013495 between 8am and 5pm, Monday to Friday. Please have your batch number and product code ready to quote from the side of the box in order to request a replacement. On receipt of all the required information this will be despatched directly to your home within five working days.

Replacement, damaged or incorrect fittings or cabinet parts: Please contact the store where the item was purchased for



## Assembly Instructions



154004

8





# C 150199

### **5** Installation Instructions