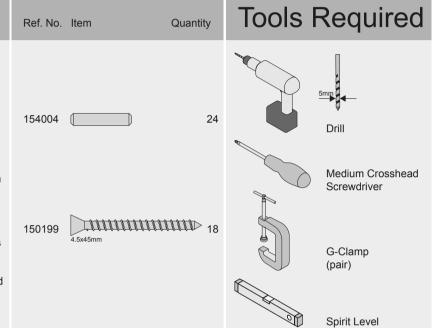

remove any excess moisture and dry with a soft, clean cloth. Do not use solvents, abrasive cleaners or pigmented glass cleaners.

#### **Helpful Information**

Every effort has been made to ensure that this product leaves the factory in perfect condition. In the unlikely event that an item is damaged or incorrect, please follow these instructions:

Replacement fascias/doors: Please call 01132 013495 between 8am and 5pm, Monday to Friday. Please have your batch number and product code ready to quote from the side of the box in order to request a replacement. On receipt of all the required information this will be despatched directly to your home within five working days.

Replacement, damaged or incorrect fittings or cabinet parts: Please contact the store where the item was purchased for



## Assembly Instructions



154004

8





# C 150199

### **5** Installation Instructions