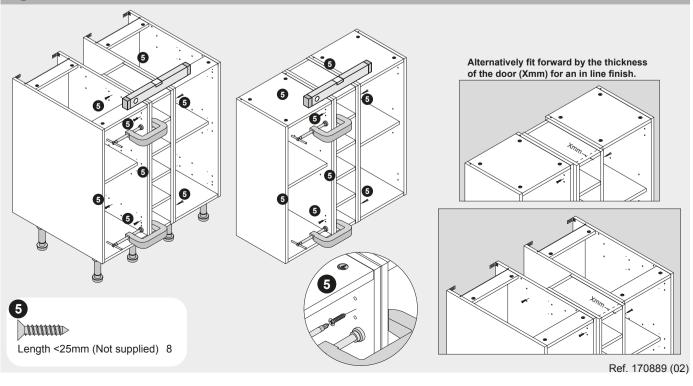

aners or pigmented glass cleaners.

#### **Helpful Information**

Every effort has been made to ensure that this product leaves the factory in perfect condition. In the unlikely event that an item is damaged or incorrect, please follow these instructions:

Replacement fascias/doors: Please call 01132 013495 between 8am and 5pm, Monday to Friday. Please have your batch number and product code ready to quote from the side of the box in order to request a replacement. On receipt of all the required information this will be despatched directly to your home within five working days.

Replacement, damaged or incorrect fittings or cabinet parts: Please contact the store where the item was purchased for



## Assembly Instructions



154004

8





# C 150199

### **5** Installation Instructions