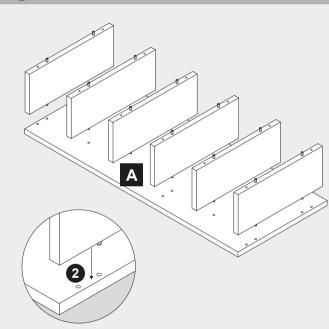

soft, clean cloth. Do not use solvents, abrasive cleaners or pigmented glass cleaners.

#### **Helpful Information**

Every effort has been made to ensure that this product leaves the factory in perfect condition. In the unlikely event that an item is damaged or incorrect, please follow these instructions:

Replacement fascias/doors: Please call 01132 013495 between 8am and 5pm, Monday to Friday. Please have your batch number and product code ready to quote from the side of the box in order to request a replacement. On receipt of all the required information this will be despatched directly to your home within five working days.

Replacement, damaged or incorrect fittings or cabinet parts: Please contact the store where the item was purchased for



## Assembly Instructions



154004

8





# C 150199

### **5** Installation Instructions