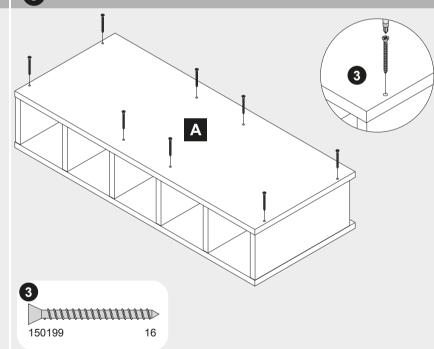

oft, clean cloth. Do not use solvents, abrasive cleaners or pigmented glass cleaners.

#### **Helpful Information**

Every effort has been made to ensure that this product leaves the factory in perfect condition. In the unlikely event that an item is damaged or incorrect, please follow these instructions:

Replacement fascias/doors: Please call 01132 013495 between 8am and 5pm, Monday to Friday. Please have your batch number and product code ready to quote from the side of the box in order to request a replacement. On receipt of all the required information this will be despatched directly to your home within five working days.

Replacement, damaged or incorrect fittings or cabinet parts: Please contact the store where the item was purchased for



## Assembly Instructions



154004

8





# C 150199

### **5** Installation Instructions