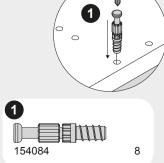

Note: Due to variation in wall conditions no screws are supplied for fixing the units to the wall. If in doubt consult an expert. Assemble the unit on a clean solid work surface. Screws for joining cabinets together are not supplied.