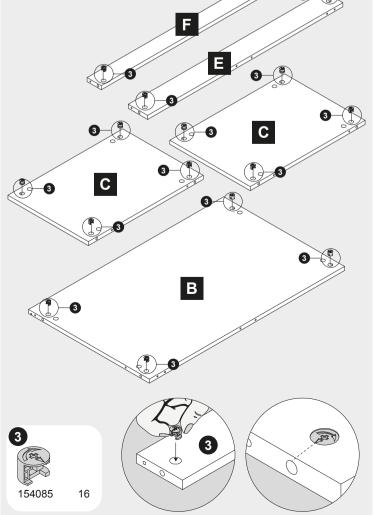

y are to be installed

Note: Due to variation in wall conditions no screws are supplied for fixing the units to the wall. If in doubt consult an expert. Assemble the unit on a clean solid work surface. Screws for joining cabinets together are not supplied.

In the interest of continuing improvements we reserve the right to amend or adjust the specifications without prior notice. Errors and omissions excepted.

These units have been designed to give you years of pleasure and satisfaction. You can help to maintain the original beauty of your kitchen by following these guidelines.

Cleaning: Any spillage, even water, should be removed from the surface immediately. Remove any marks with a soft damp cloth and mild household detergent. Wipe over with a damp cloth to remove any excess