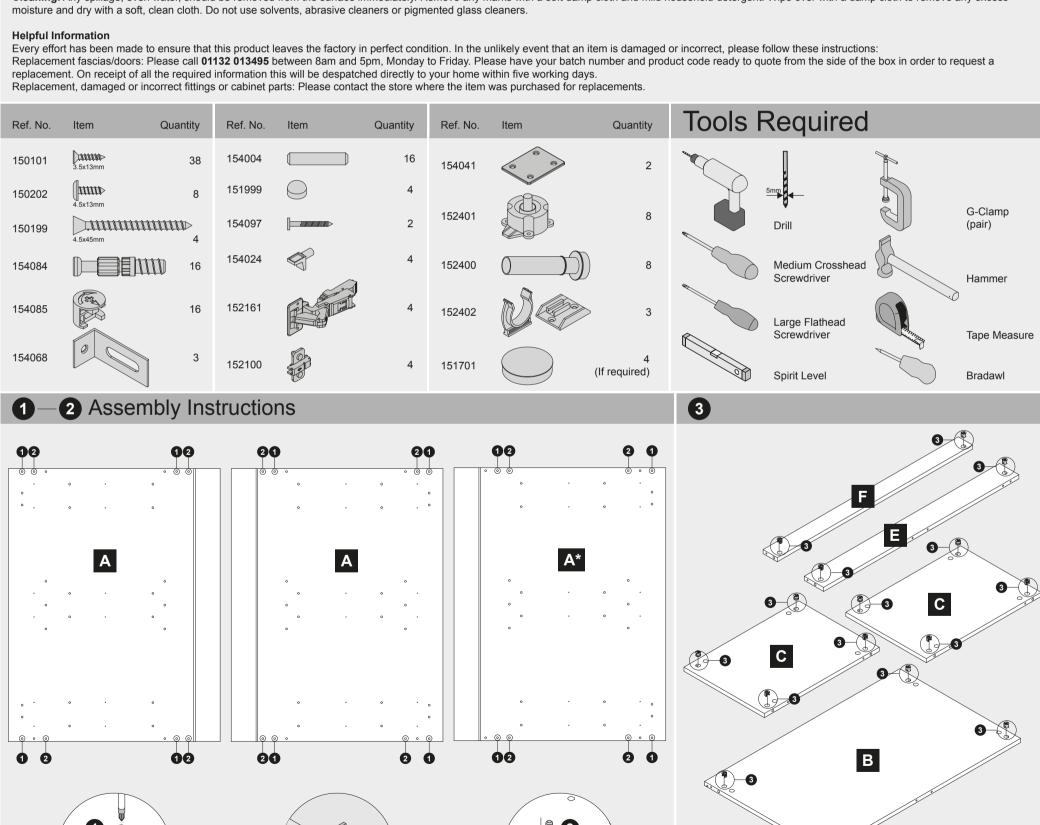

Note: Due to variation in wall conditions no screws are supplied for fixing the units to the wall. If in doubt consult an expert. Assemble the unit on a clean solid work surface. Screws for joining cabinets together are not supplied.