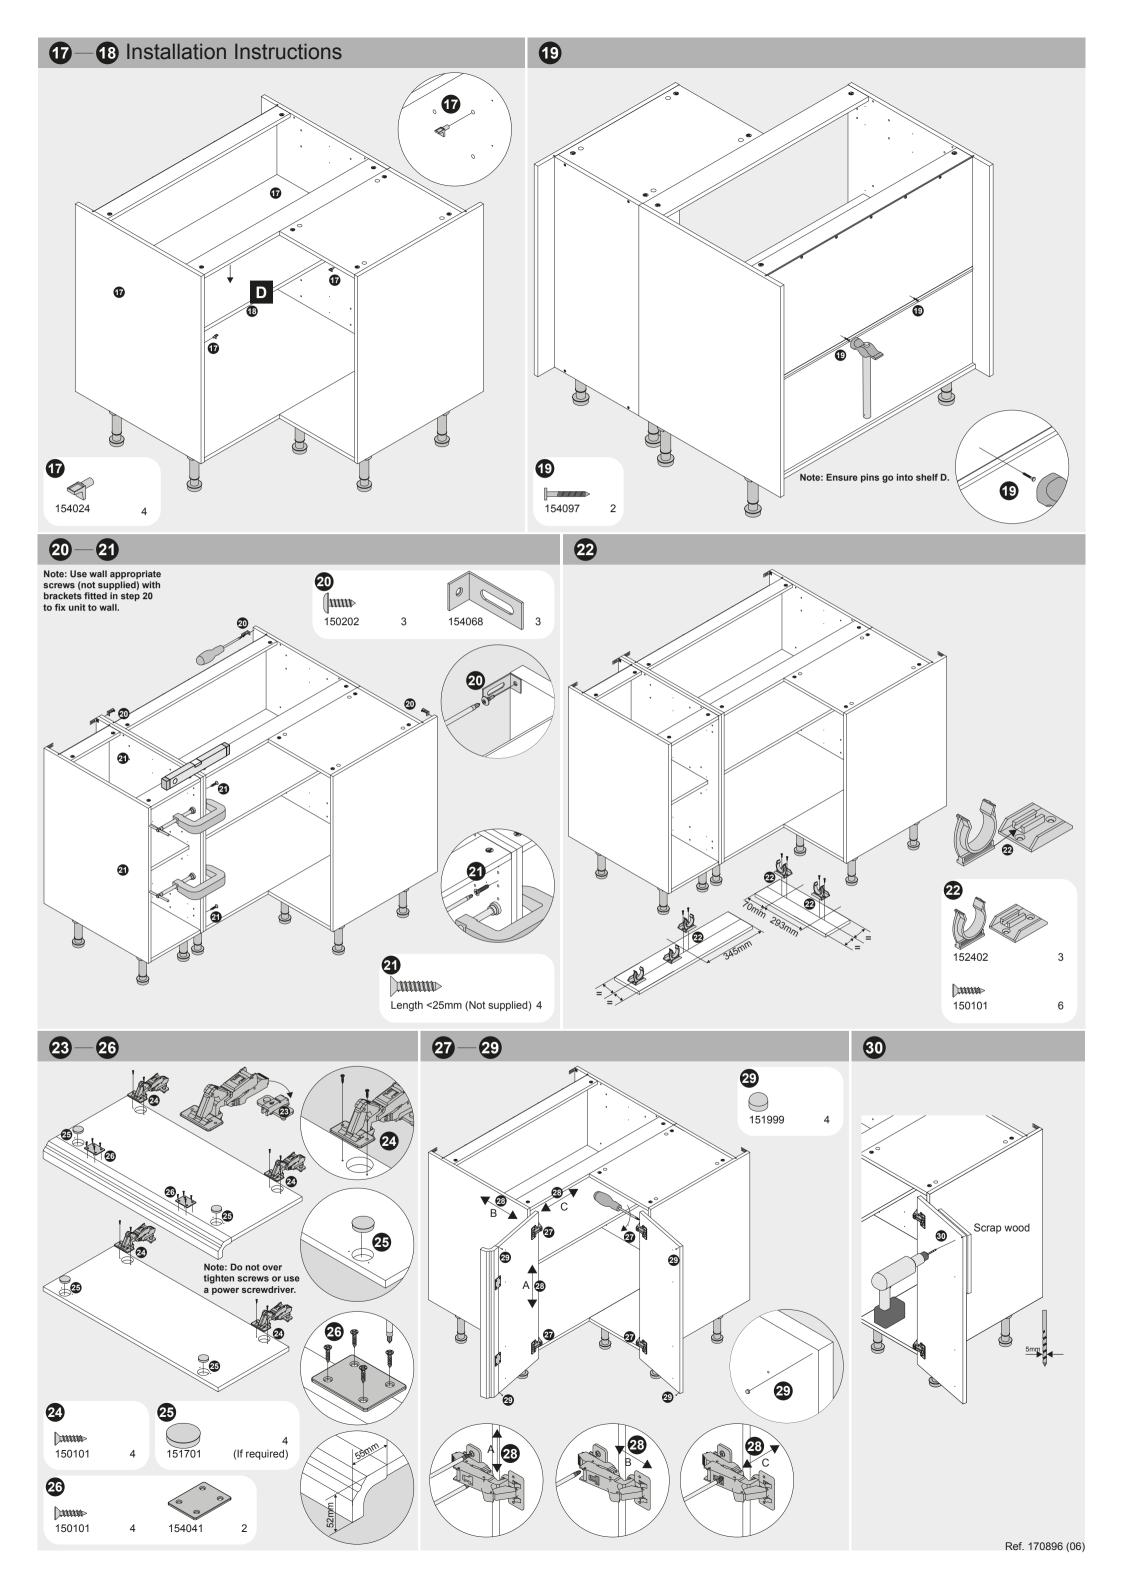

## 925 Corner Base Unit Assembly

## Components

Note: Due to variation in wall conditions no screws are supplied for fixing the units to the wall. If in doubt consult an expert. Assemble the unit on a clean solid work surface. Screws for joining cabinets together are not supplied.