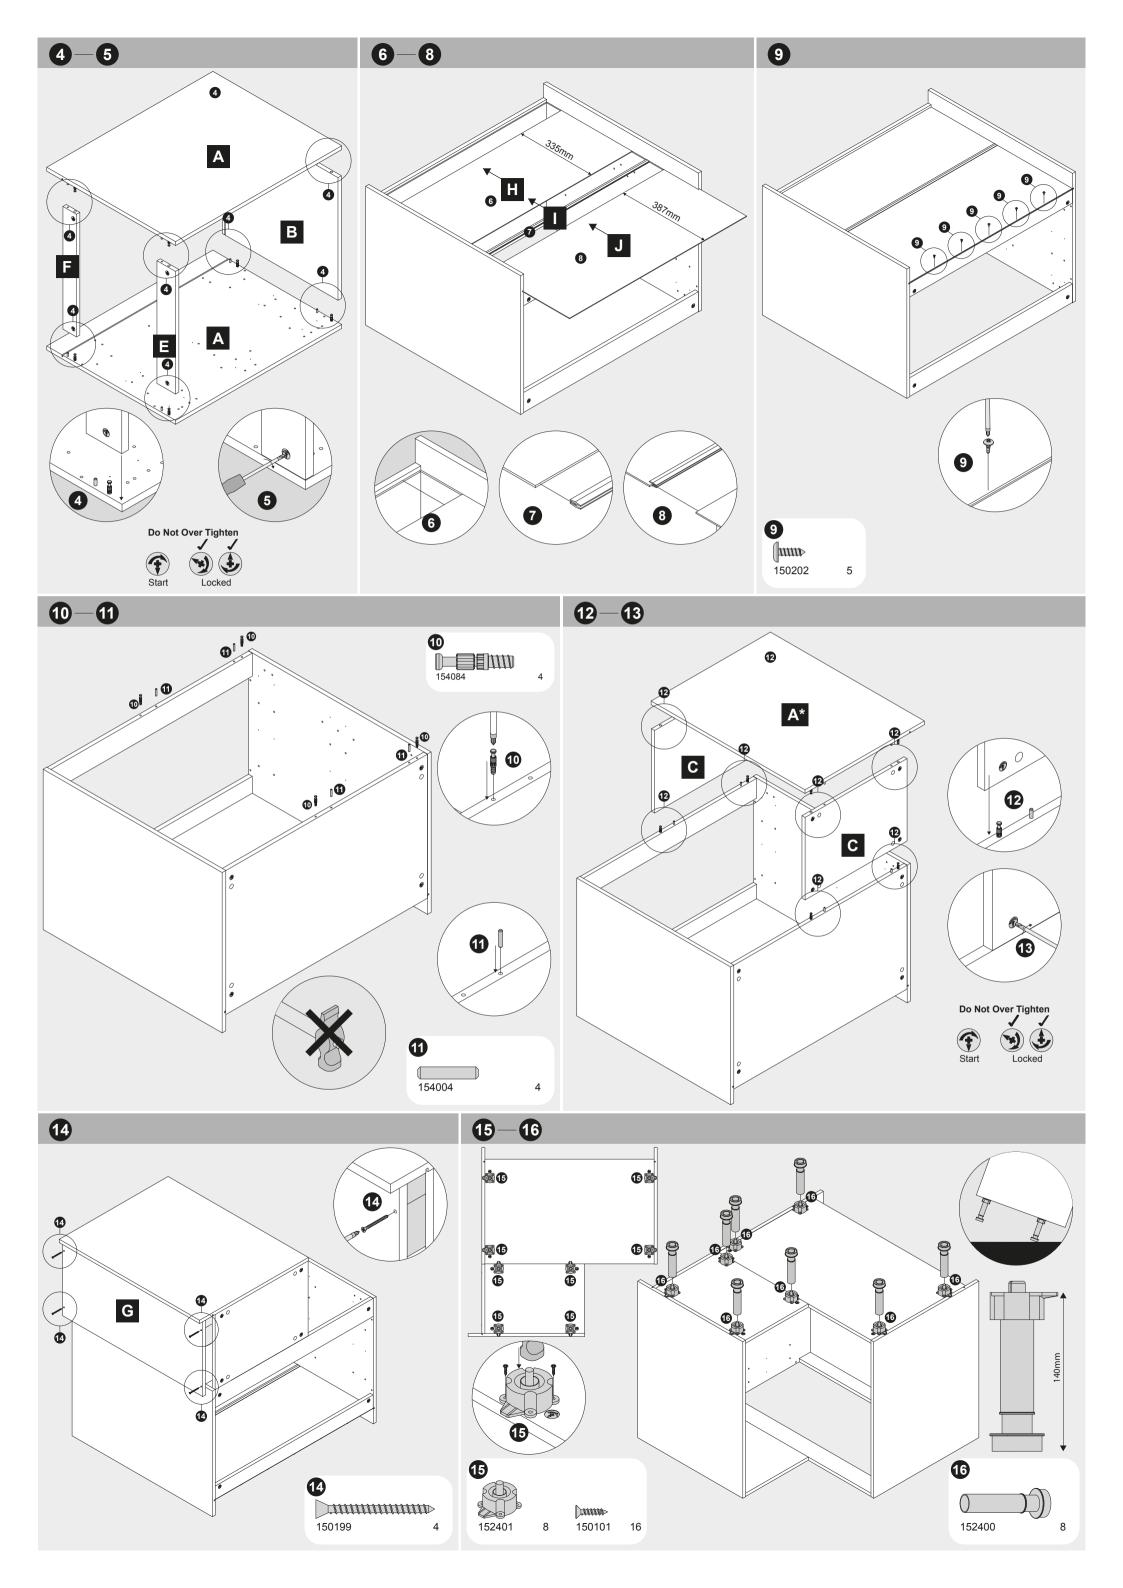

are to be installed

Note: Due to variation in wall conditions no screws are supplied for fixing the units to the wall. If in doubt consult an expert. Assemble the unit on a clean solid work surface. Screws for joining cabinets together are not supplied.

In the interest of continuing improvements we reserve the right to amend or adjust the specifications without prior notice. Errors and omissions excepted.

These units have been designed to give you years of pleasure and satisfaction. You can help to maintain the original beauty of your kitchen by following these guidelines.

Cleaning: Any spillage, even water, should be removed from the surface immediately. Remove any marks with a soft damp cloth and mild household detergent. Wipe over with a damp cloth to remove any excess