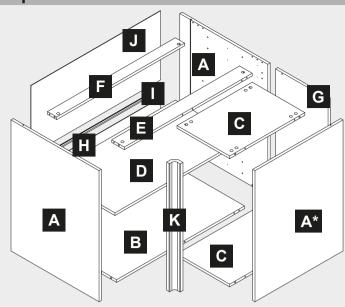

## 925 Corner Base Unit Assembly



## Components



## **Important Information**

Caution: Some pieces of hardware could be hazardous to small children. Keep all these items out of reach and do not leave children unattended in the assembly area.

Please read these instructions carefully before proceeding. Some of the units are quite large and may have to be assembled in the room where they are to be installed

Note: Due to variation in wall conditions no screws are supplied for fixing the units to the wall. If in doubt consult an expert. Assemble the unit on a clean solid work surface. Screws for joining cabinets together are not supplied.

In the interest of continuing improvements we reserve the right to amend or adjust the specifications without prior notice. Errors and omissions excepted.

These units have been designed to give you ye