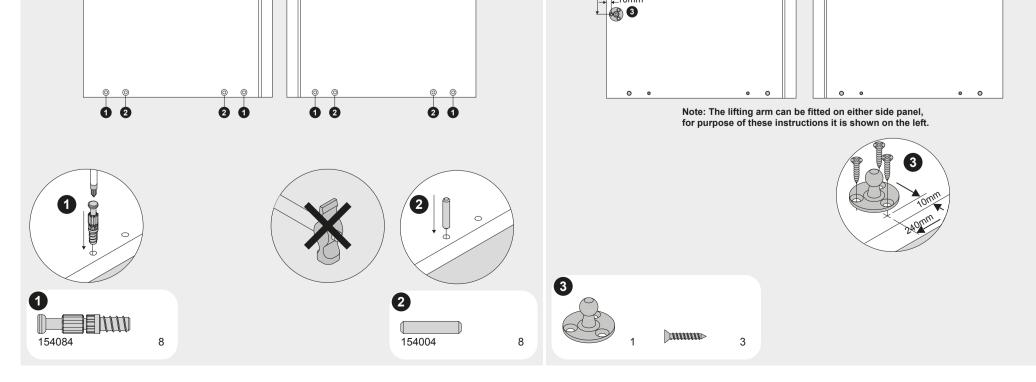

moisture and dry with a soft, clean cloth. Do not use solvents, abrasive cleaners or pigmented glass cleaners.

## **Helpful Information**

Every effort has been made to ensure that this product leaves the factory in perfect condition. In the unlikely event that an item is damaged or incorrect, please follow these instructions:

Replacement fascias/doors: Please call **01132 013495** between 8am and 5pm, Monday to Friday. Please have your batch number and product code ready to quote from the side of the box in order to request a replacement. On receipt of all the required information this will be despatched directly to your home within five working days.

Replacement, damaged or incorrect fittings or cabinet parts: Please contact the store where the item was purchased for replacements.







Ref. 170891 (06)