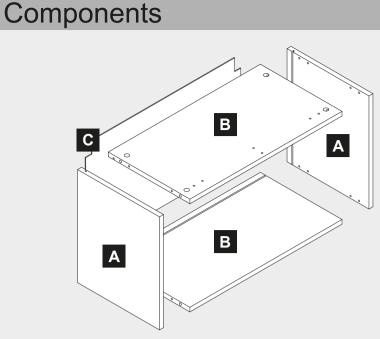

## 600 Narrow Wall Unit Assembly





## **Important Information**

Caution: Some pieces of hardware could be hazardous to small children. Keep all these items out of reach and do not leave children unattended in the assembly area. Please read these instructions carefully before proceeding. Some of the units are quite large and may have to be assembled in the room where they are to be installed. Note: Due to variation in wall conditions no screws are supplied for fixing the units to the wall. If in doubt consult an expert. Assemble the unit on a clean solid work surface. Screws for joining cabinets together are not supplied.

In the interest of continuing improvements we reserve the right to amend or adjust the specifications without prior notice. Errors and omissions excepted. **These units have been designed to give you ye