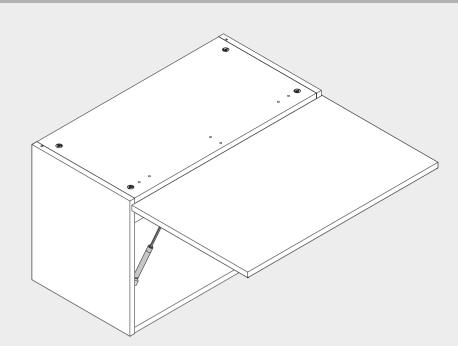

## 600 Narrow Wall Unit Assembly





## **Important Information**

Caution: Some pieces of hardware could be hazardous to small children. Keep all these items out of reach and do not leave children unattended in the assembly area. Please read these instructions carefully before proceeding. Some of the units are quite large and may have to be assembled in the room where they are to be installed. Note: Due to variation in wall conditions no screws are supplied for fixing the units to the wall. If in doubt consult an expert. Assemble the unit on a clean solid work surface. Screws for joining cabinets together are not supplied.

In the interest of continuing improvements we reserve the right to amend or adjust the specifications without prior notice. Errors and omissions excepted. **These units have been designed to give you