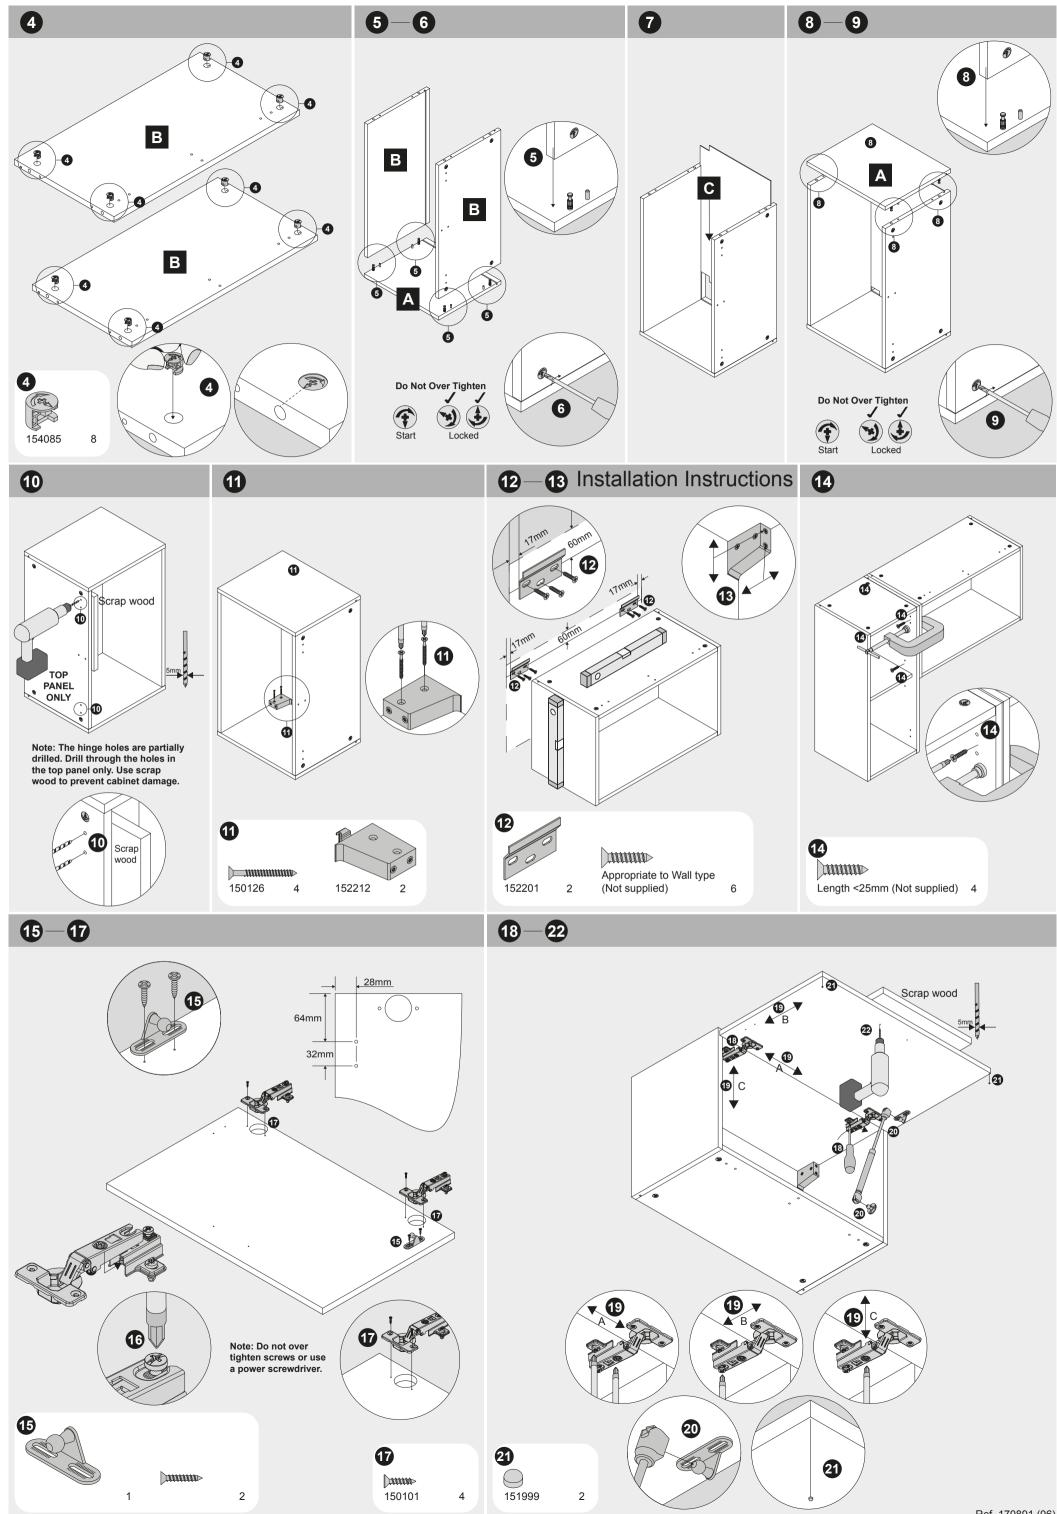

## 600 Narrow Wall Unit Assembly

## **Important Information**

Caution: Some pieces of hardware could be hazardous to small children. Keep all these items out of reach and do not leave children unattended in the assembly area. Please read these instructions carefully before proceeding. Some of the units are quite large and may have to be assembled in the room where they are to be installed. Note: Due to variation in wall conditions no screws are supplied for fixing the units to the wall. If in doubt consult an expert. Assemble the unit on a clean solid work surface. Screws for joining cabinets together are not supplied.