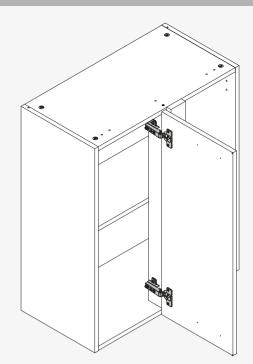

## **600 Corner Wall Unit Assembly**



## Components



## **Important Information**

Caution: Some pieces of hardware could be hazardous to small children. Keep all these items out of reach and do not leave children unattended in the assembly area.

Please read these instructions carefully before proceeding. Some of the units are quite large and may have to be assembled in the room where they are to be installed.

Note: Due to variation in wall conditions no screws are supplied for fixing the units to the wall. If in doubt consult an expert. Assemble the unit on a clean solid work surface. Screws for joining cabinets together are not supplied.

In the interest of continuing improvements we reserve the right to amend or adjust the specifications without prior notice. Errors and omissions excepted.

These units have been desig