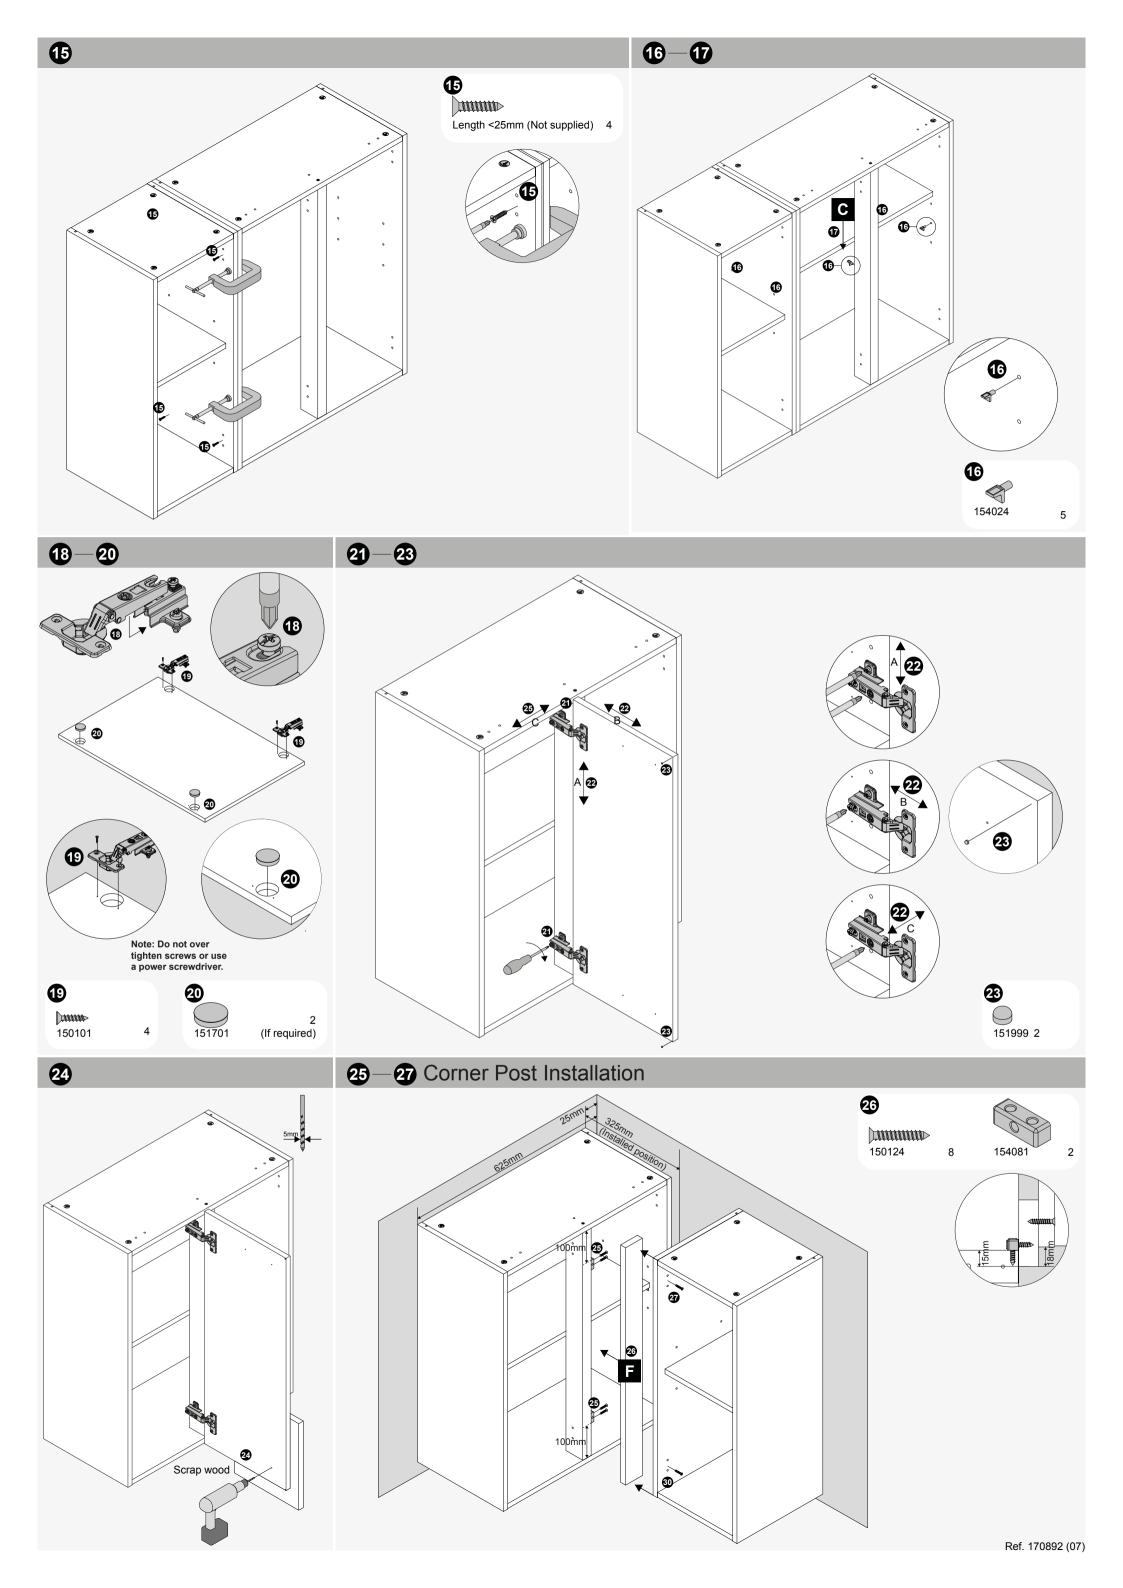

nd dry with a soft, clean cloth. Do not use solvents, abrasive cleaners or pigmented glass cleaners.

## **Helpful Information**

Every effort has been made to ensure that this product leaves the factory in perfect condition. In the unlikely event that an item is damaged or incorrect, please follow these instructions:

Replacement fascias/doors: Please call **01132 013495** between 8am and 5pm, Monday to Friday. Please have your batch number and product code ready to quote from the side of the box in order to request a replacement. On receipt of all the required information this will be despatched directly to your home within five working days.

Replacement, damaged or incorrect fittings or cabinet parts: Please contact the store where the item was purchased for replacements.

154004