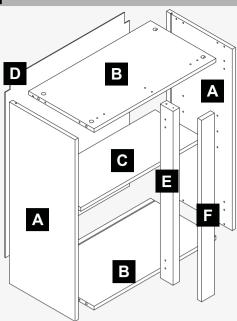

## **600 Corner Wall Unit Assembly**



## Components



## **Important Information**

Caution: Some pieces of hardware could be hazardous to small children. Keep all these items out of reach and do not leave children unattended in the assembly area.

Please read these instructions carefully before proceeding. Some of the units are quite large and may have to be assembled in the room where they are to be installed.

Note: Due to variation in wall conditions no screws are supplied for fixing the units to the wall. If in doubt consult an expert. Assemble the unit on a clean solid work surface. Screws for joining cabinets together are not supplied.

In the interest of continuing improvements we reserve the right to amend or adjust the specifications without prior notice. Errors and omissions excepted.

These units have been designed to give you y