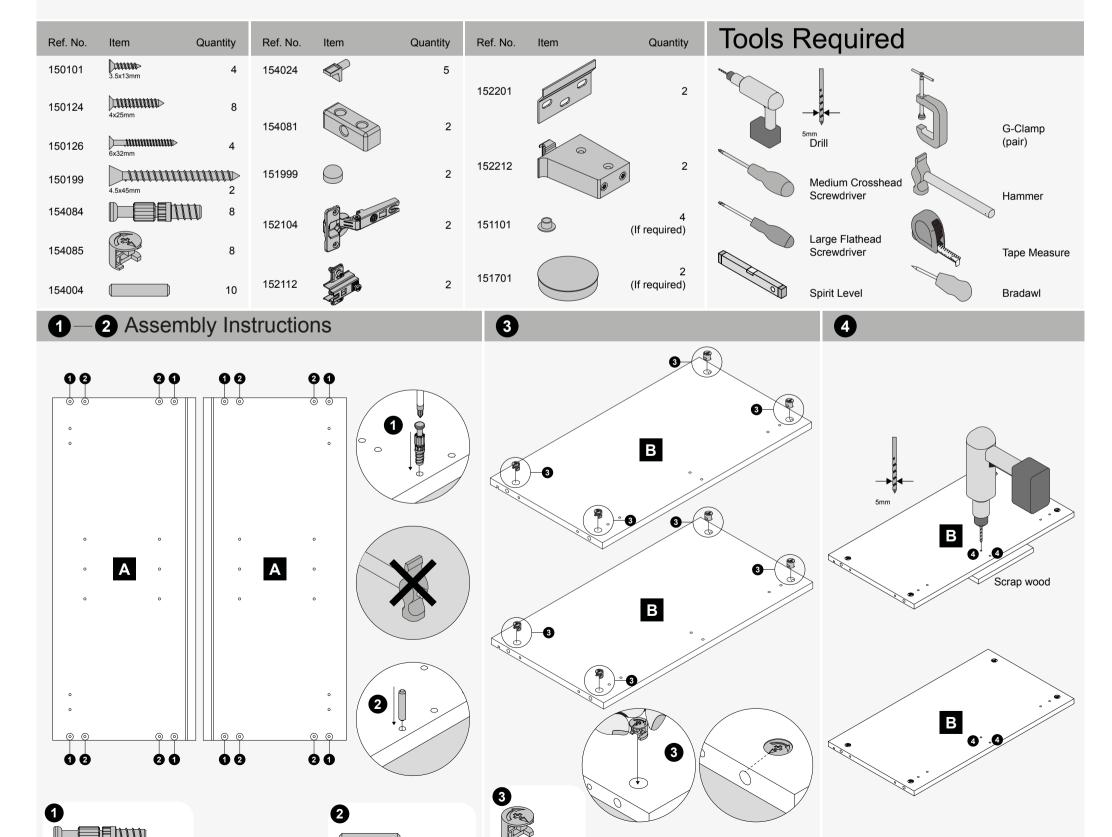

re and dry with a soft, clean cloth. Do not use solvents, abrasive cleaners or pigmented glass cleaners.

## **Helpful Information**

Every effort has been made to ensure that this product leaves the factory in perfect condition. In the unlikely event that an item is damaged or incorrect, please follow these instructions:

Replacement fascias/doors: Please call **01132 013495** between 8am and 5pm, Monday to Friday. Please have your batch number and product code ready to quote from the side of the box in order to request a replacement. On receipt of all the required information this will be despatched directly to your home within five working days.

Replacement, damaged or incorrect fittings or cabinet parts: Please contact the store where the item was purchased for replacements.

154004