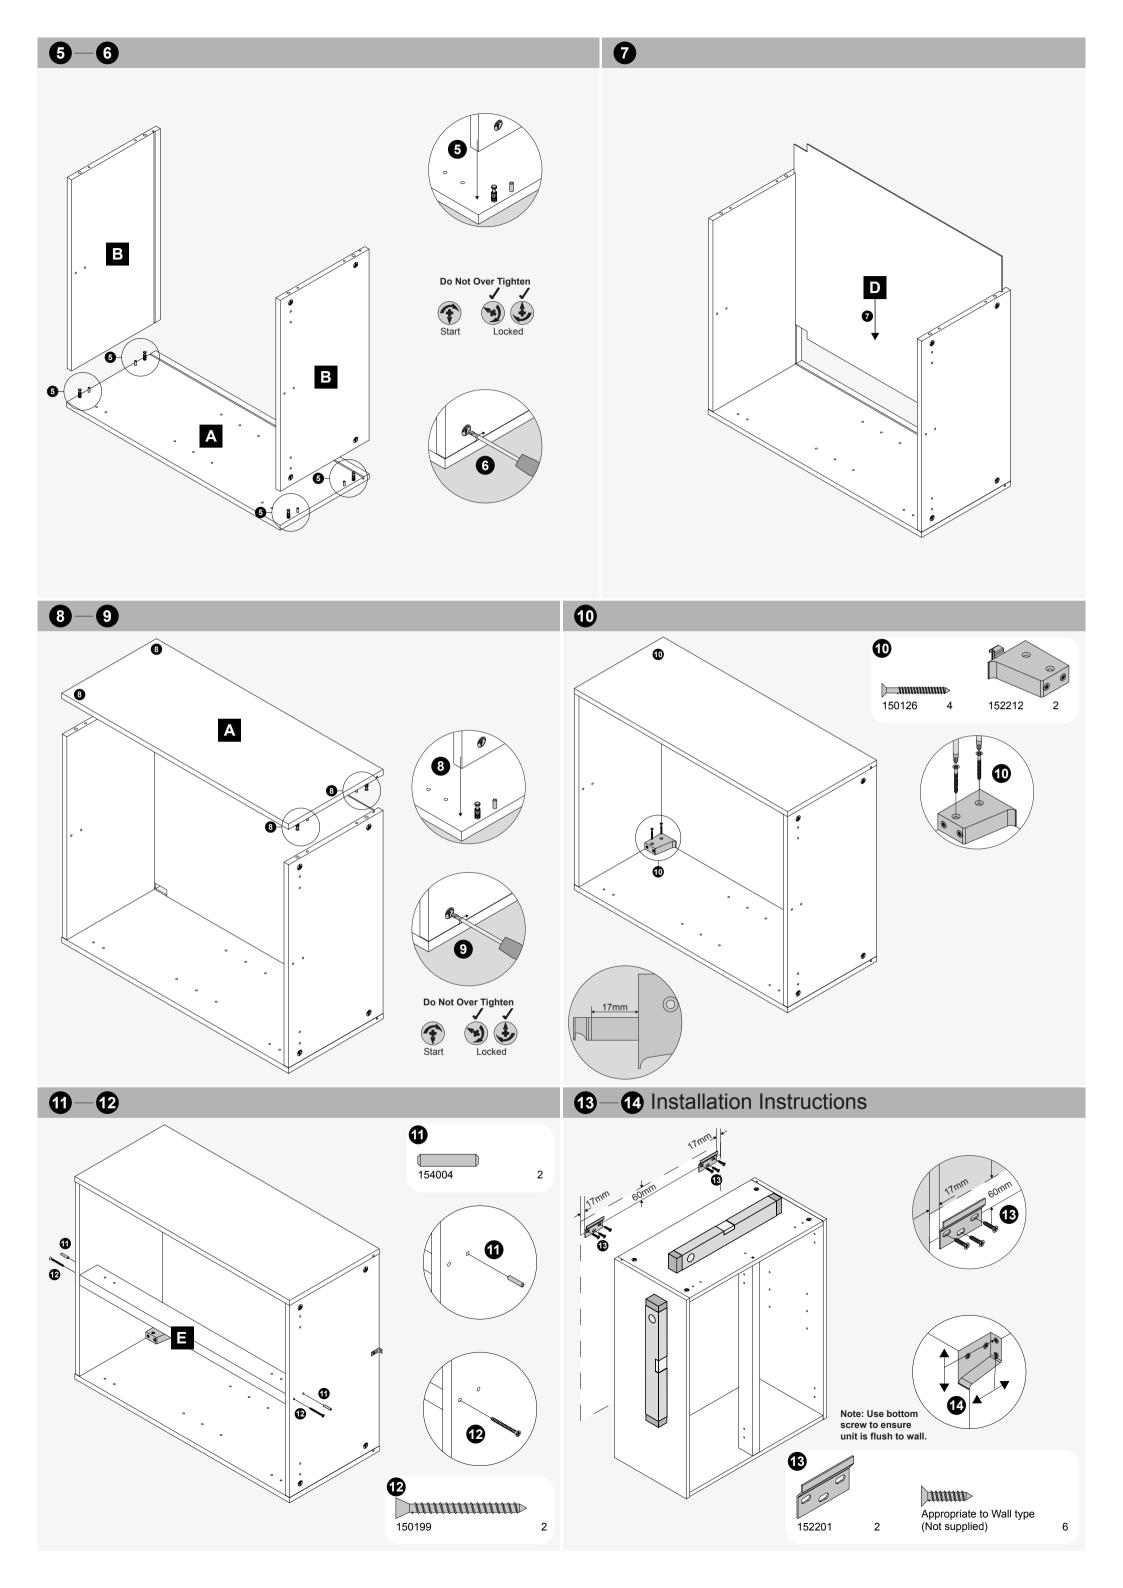

Note: Due to variation in wall conditions no screws are supplied for fixing the units to the wall. If in doubt consult an expert. Assemble the unit on a clean solid work surface. Screws for joining cabinets together are not supplied.