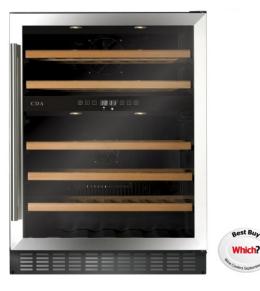

## FWC604SS Freestanding/ under counter wine cooler

## Features

- Flexi shelves: 1
- Dual temperature storage zones
- Black plinth
- UV-protective smoked toughened glass door
- Wooden slide-out shelves: 4 •
- Temperature memory function ٠
- ٠ Electronic temperature control
- ٠ LED interior lighting
- Height adjustable plinth section ٠
- ٠ Over temperature alarm
- ٠ Reversible door
- Exterior colour of cabinet: Black ٠
- Interior colour of cabinet: Black
- Integral heater

- **Technical specification**
- Power supply required: 13A
- Bottle storage in lower zone: 30(75cL Bordeaux bottles)
- Bottle storage in upper zone: 15(75cL Bordeaux bottles)
- Compressor driven
- Climate class: ST
- Power cable colour: Black
- Power cable length: 1.8m
- Refrigerant type: R600a
- UK plug