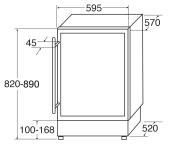

- **Technical specification**
- Power supply required: 13A
- Bottle storage in lower zone: 30(75cL Bordeaux bottles)
- Bottle storage in upper zone: 15(75cL Bordeaux bottles)
- Compressor driven
- Climate class: ST
- Power cable colour: Black
- Power cable length: 1.8m
- Refrigerant type: R600a
- UK plug