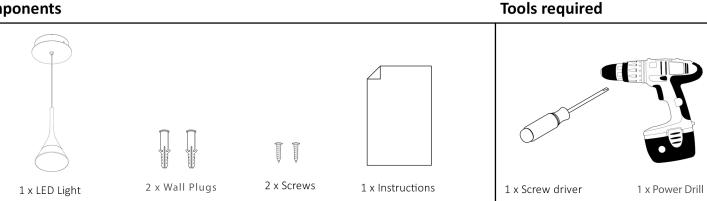

#### **Components**

Remove all packaging material from the product and be careful not to throw away accessories that may be hidden within the packaging material. To help with assembly, lay the fitting on its side on a smooth surface.