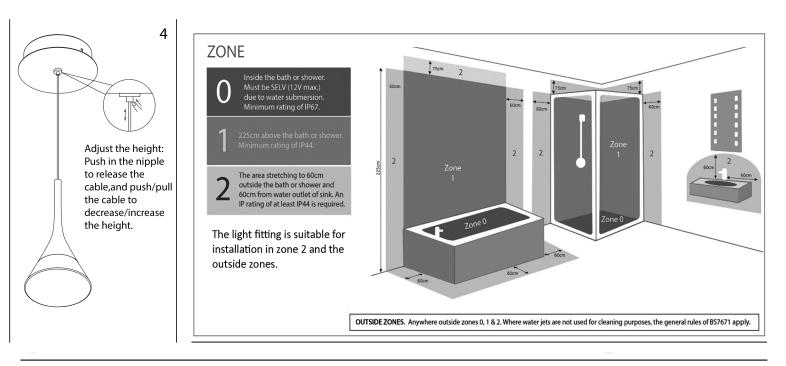

These products must not be modified, if any modification are made, it may invalidate the warranty and may render the product unsafe.

This fitting should be used indoors only.

- If in doubt installation must be carried out by a qualified electrician.
- Install on smooth flat surface(s) only.
- Do not exceed or stretch the cable length of each LED wire.
- The wattage for this light is 4.8W.
- This light is IP44 rated and suitable for use in zone 2 areas of the bathroom.