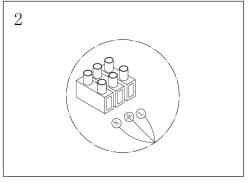

Connect the mains supply wire to the junction box. Ensure the wires are secure and no bare wires are exposed.

**Mains Supply Wire** 

Live - Brown or Red

Earth - Yellow/Green

Neutral - Blue or Black

**Fitting Wire** Yellow/Green or 🚽 Blue Brown