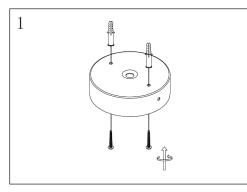

Remove all packaging material from the product and be careful not to throw away accessories that may be hidden within the packaging material. To help with assembly, lay the fitting on its side on a smooth surface.

Remove the mounting bracket from the canopy by loosening the screws on the side. Use the mounting bracket as a template to mark the screw positions on the ceiling.

Install the mounting bracket onto the ceiling by using the mounting screws and wall plugs.