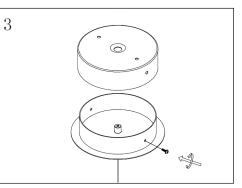

Install the canopy onto the mounting bracket by tightening the screws on the side.

After installation, switch on the fitting to test.