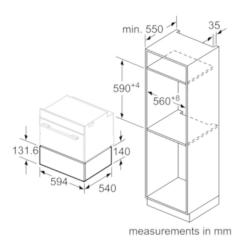

Dimensions of the packed product (HxWxD) (mm) :  $210 \times 660 \times 660$  Required niche size for installation (HxWxD) :  $140 \times 560 \times 550$ 

EAN code: 4242004222484 Electrical connection rating (W): 400

#### Performance/technical information

- $\bullet$  Appliance dimension (hxwxd): 140 mm x 594 mm x 540 mm
- $\bullet$  Niche dimension (hxwxd): 140 mm x 560 mm 568 mm x 550 mm
- Please refer to the dimensions provided in the installation manual

#### Dimensioned drawings

Compact ovens with an appliance height of 455 mm can be installed above a warming drawer.

An intermediate floor is not required.