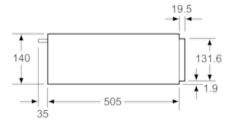

#### Feature

Technical Data

Construction type : Built-in

Color / Material Front : Stainless steel Maximum number of plates : 14 Maximum number of espresso cups : 64

Dimensions of the product (mm) :  $140 \times 594 \times 540$ 

Dimensions of the packed product (HxWxD) (mm) :  $210 \times 660 \times 660$  Required niche size for installation (HxWxD) :  $140 \times 560 \times 550$ 

EAN code: 4242004222484 Electrical connection rating (W): 400

#### Performance/technical information

- $\bullet$  Appliance dimension (hxwxd): 140 mm x 594 mm x 540 mm
- $\bullet$  Niche dimension (hxwxd): 140 mm x 560 mm 568 mm x 550 mm
- Please refer to the dimensions provided in the installation manual