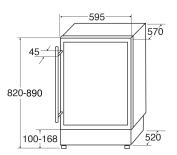

## **Technical specification**

- Power supply required: 13A
- Bottle storage in lower zone: 30(75cL Bordeaux bottles)
- Bottle storage in upper zone: 15(75cL Bordeaux bottles)
- Compressor driven
- · Climate class: ST
- Power cable colour: Black
- Power cable length: 1.8m
- Refrigerant type: R600a
- UK plug