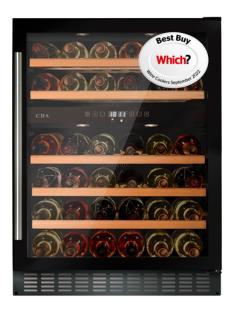

## FWC604BL Freestanding/ under counter wine cooler

## **Features**

- Flexi shelves: 1
- Dual temperature storage zones
- Black plinth
- UV-protective smoked toughened glass door
- Wooden slide-out shelves: 4
- Temperature memory function
- Electronic temperature control
- Integral Heater
- LED interior lighting Height adjustable plinth section
- Over temperature alarm
- Reversible door
- Exterior colour of cabinet: Black
- Interior colour of cabinet: Black

## **Technical specification**

- Power supply required: 13A
- Bottle storage in lower zone: 30(75cL Bordeaux bottles)
- Bottle storage in upper zone: 15(75cL Bordeaux bottles)
- Compressor driven
- · Climate class: ST
- Power cable colour: Black
- Power cable length: 1.8m
- Refrigerant type: R600a
- UK plug