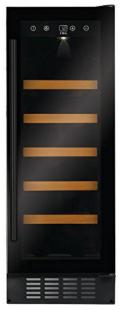

## FWC304BL Freestanding/ under counter slimline wine cooler

## Features

- Flexi shelves: 2
- Single temperature storage zone
- UV-protective smoked toughened glass door
- ٠ Wooden slide-out shelves: 3
- Temperature memory function •
- Electronic temperature control
- · Height adjustable plinth section
- Exterior colour of cabinet: Black
- Interior colour of cabinet: Black