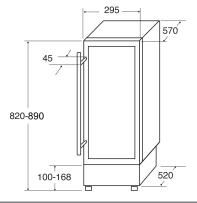

## FWC304BL Freestanding/ under counter slimline wine cooler

- **Technical specification**
- Power supply required: 13A
- Temperature range: 5 to 20
- Climate class: ST
- Power cable colour: Black
- Power cable length: 1.8m
- Refrigerant type: R600a

Energy

- Energy rating: G
- Energy consumption per annum: 150kW.h
- Noise level class: C
- Noise level: 40