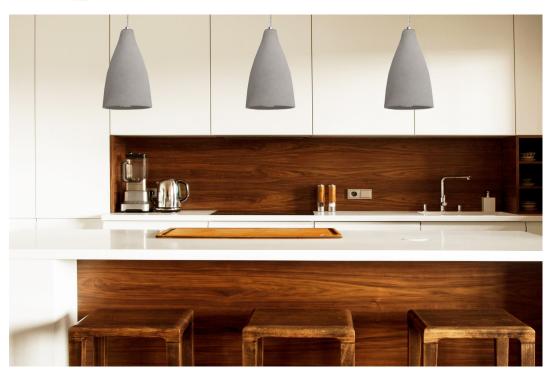

This stylish pendant is perfect for anyone wishing to infuse a minimalistic look into their designs and would be ideal for creating an industrial feel within the kitchen over an island or dining area.

## **Concreto Pendant Light (fitting only)** SY7812GW

| Technical Information (if using our lamps listed) |                   |  |  |  |
|---------------------------------------------------|-------------------|--|--|--|
| Power Supply                                      | 240V              |  |  |  |
| Lamp Type                                         | E27               |  |  |  |
| Cable Length                                      | 1.5m (adjustable) |  |  |  |
| IP Rating                                         | IP20              |  |  |  |