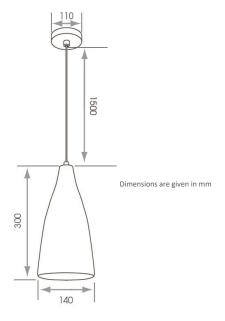

## **Concreto Pendant Light (fitting only)** SY7812GW

| Technical Information (if using our lamps listed) |                   |  |  |  |
|---------------------------------------------------|-------------------|--|--|--|
| Power Supply                                      | 240V              |  |  |  |
| Lamp Type                                         | E27               |  |  |  |
| Cable Length                                      | 1.5m (adjustable) |  |  |  |
| IP Rating                                         | IP20              |  |  |  |