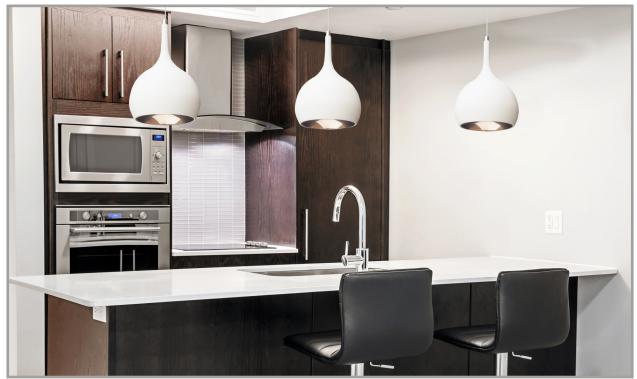

With a contemporary matt white finish on the outside, the Parma White would look stunning over a breakfast bar or dining area. The interior features a built in natural white LED, surrounded by a stylish copper finish. The cable length is adjustable to suit different areas of a design as desired.

## Parma White COB LED Pendant Light SY7809WH

| Technical Information |                   |
|-----------------------|-------------------|
| Finish                | Matt White/Copper |
| Power Supply          | 240V              |
| Cable Length          | 1.5m (Adjustable) |
| Guarantee             | 3 Years           |
| Colour Appearance     | Natural White     |
| Colour Temperature    | 4000°K–4500°K     |
| Wattage               | 8W                |
| IP Rating             | IP20              |