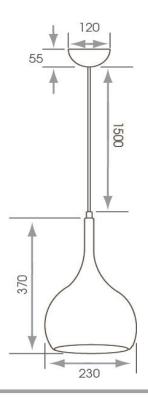

## Parma White COB LED Pendant Light SY7809WH

| Technical Information |                   |
|-----------------------|-------------------|
| Finish                | Matt White/Copper |
| Power Supply          | 240V              |
| Cable Length          | 1.5m (Adjustable) |
| Guarantee             | 3 Years           |
| Colour Appearance     | Natural White     |
| Colour Temperature    | 4000°K–4500°K     |
| Wattage               | 8W                |
| IP Rating             | IP20              |