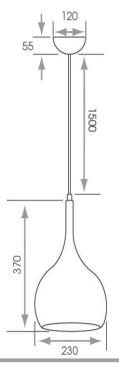

## Parma Black COB LED Pendant Light

| Technical Information |                   |
|-----------------------|-------------------|
| Finish                | Matt Black/Copper |
| Power Supply          | 240V              |
| Cable Length          | 1.5m (Adjustable) |
| Guarantee             | 3 Years           |
| Colour Appearance     | Natural White     |
| Colour Temperature    | 4000°K-4500°K     |
| Wattage               | 8W                |
| IP Rating             | IP20              |