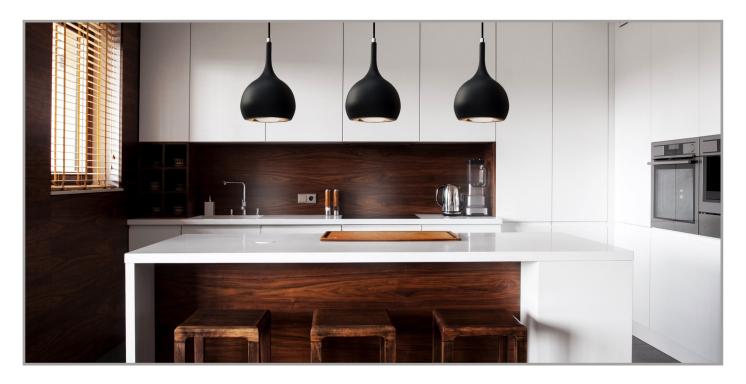

The stunning Parma Black LED pendant light is available with a matt black finish on the outer body, with an on-trend copper finish on the interior. The Parma pendant features a built in LED in a natural white colour temperature, and includes an adjustable cable to suit various

## Parma Black COB LED Pendant Light

| Technical Information |                   |
|-----------------------|-------------------|
| Finish                | Matt Black/Copper |
| Power Supply          | 240V              |
| Cable Length          | 1.5m (Adjustable) |
| Guarantee             | 3 Years           |
| Colour Appearance     | Natural White     |
| Colour Temperature    | 4000°K-4500°K     |
| Wattage               | 8W                |
| IP Rating             | IP20              |