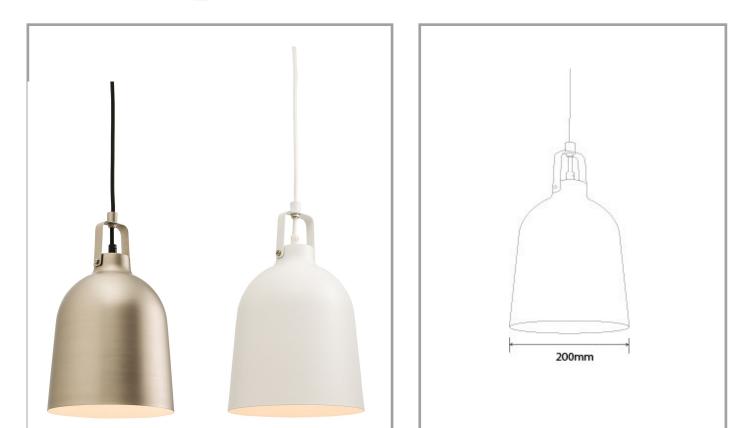

## CAMPANA E27 PENDANT LIGHT

## FEATURES

The Campana is a simple ceiling pendant finished with a choice of matt nickel, white or matt copper. It has an adjustable drop up to 1850mm and is compatible with dimmable and LED lamps.

| Part Number | Description                             |
|-------------|-----------------------------------------|
| SY61308     | E27 Campana Pendant Light (matt nickel) |
| SY61304     | E27 Campana Pendant Light (white)       |