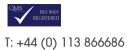

## CAMPANA E27 PENDANT LIGHT

## FEATURES

The Campana is a simple ceiling pendant finished with a choice of matt nickel, white or matt copper. It has an adjustable drop up to 1850mm and is compatible with dimmable and LED lamps.

| Part Number | Description                             |
|-------------|-----------------------------------------|
| SY61308     | E27 Campana Pendant Light (matt nickel) |
| SY61304     | E27 Campana Pendant Light (white)       |